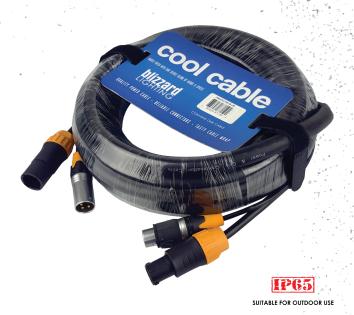

# cool cable™

## Replace Individual Power/DMX Cables

Make your outdoor lighting setup simpler and cleaner with Cool Cables™ IP65 rated powerCON® + DMX combo cables. They can replace any set of individual power and DMX extensions with a single neatly wrapped cable. They come in various lengths, with 3-pin or 5-pin XLR connectors, and can be used to link the power and data of any equipment with DMX and powerCON® TRUE1 connections. The power cable features heavy-duty 14AWG wire, and is fitted with locking powerCON® compatible input/output connectors.

### **Weatherproof Connectors**

The DMX cable is the perfect solution for linking up all of your outdoor lighting fixtures with IP65 rated connectors. They are high quality cables made specifically for outdoor lighting applications, and they meet the USITT standards for DMX512 cable specifications—120 ohm impedance, low capacitance, and double (foil and braid) shield. Finally, both power and DMX cables are encased together in a highly flexible outer jacket with heat shrink.