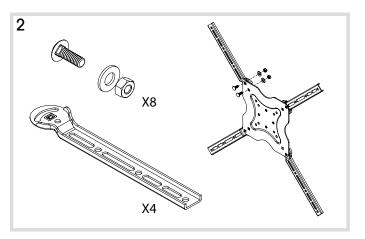

## Instructions

Attach The VESA mount to your display with the provided hardware. (Fits 200x200 as shown.)

Attach the pole mount to a 35mm-38mm diameter pole, and hand tighten until secure. (Arrow points up)