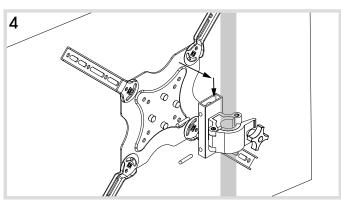

If the VESA pattern on your display is greater than 200mm x 200mm then install the VESA mount arms with the hardware pictured above.

Attach the display with VESA mount to the pole mount by aligning the keyhole studs with the key holes on the pole mount then insert safety pins.