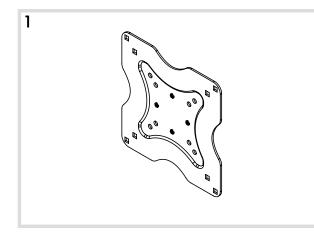

## Instructions

Attach The VESA mount to your display with the provided hardware. (Fits 200x200 as shown.)

Attach the pole mount to a 35mm-38mm diameter pole, and hand tighten until secure. (Arrow points up)