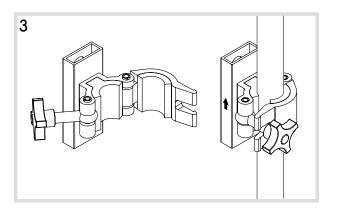

If the VESA pattern on your display is greater than 200mm x 200mm then install the VESA mount arms with the hardware pictured above.

Attach the display with VESA mount to the pole mount by aligning the keyhole studs with the key holes on the pole mount then insert safety pins.