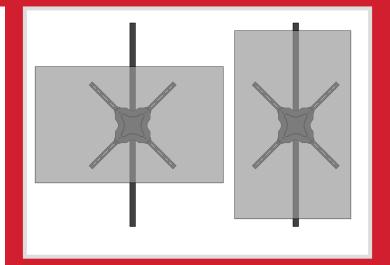

## Instructions

Attach The VESA mount to your display with the provided hardware. (Fits 200x200 as shown.)

Attach the pole mount to a 35mm-38mm diameter pole, and hand tighten until secure. (Arrow points up)

If the VESA pattern on your display is greater than 200mm x 200mm then install the VESA mount arms with the hardware pictured above.

Attach the display with VESA mount to the pole mount by aligning the keyhole studs with the key holes on the pole mount then insert safety pins.