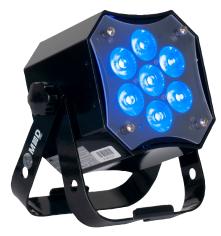

## **MOD STQ** Compact, high output Par with RGBW LEDs

The ADJ Lighting MOD STQ is a compact, high out, low power draw LED Par used as a wash fixture or up light for stages, churches, clubs, lounges and fun centers. It comes equipped with seven 8-Watt RGBW (4-IN-1) LED diodes (for a total output of 56W), a scissor yoke and three interchange frost filters that are easily replaceable by thumb screws. The 17-degree standard beam may be changed on the fly to 20, 40 or 60-degrees.

## **Light Source:**

- 7x 8-Watt RGBW (4-IN-1 Red, Green, Blue & White) LEDs
- 50,000 Hour Average LED Life

### **Features:**

- Compact, black gloss metal housing
- Includes 3 frost filters to change beam angle: 20-degree, 40-degree or 60-degree
- Scissor yoke included

### **Output:**

- Total Lumens: >2500
- LUX: 2952 @ 3M (9.8 ft.)
- Beam angle: 17-degrees