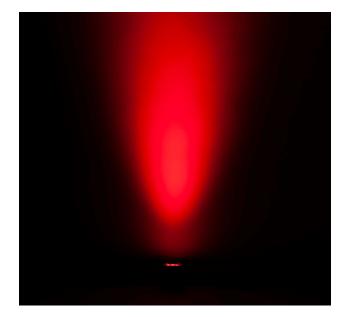

## **MOD STQ** Compact, high output Par with RGBW LEDs

The ADJ Lighting MOD STQ is a compact, high out, low power draw LED Par used as a wash fixture or up light for stages, churches, clubs, lounges and fun centers. It comes equipped with seven 8-Watt RGBW (4-IN-1) LED diodes (for a total output of 56W), a scissor yoke and three interchange frost filters that are easily replaceable by thumb screws. The 17-degree standard beam may be changed on the fly to 20, 40 or 60-degrees.

### **Output:**

- Total Lumens: >2500
- LUX: 2952 @ 3M (9.8 ft.)
- Beam angle: 17-degrees