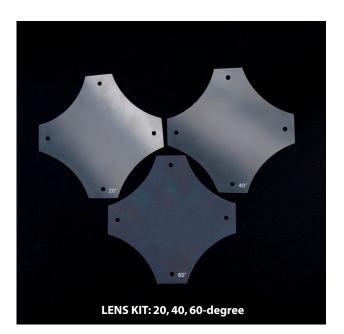

## **MOD STQ** Compact, high output Par with RGBW LEDs

The ADJ Lighting MOD STQ is a compact, high out, low power draw LED Par used as a wash fixture or up light for stages, churches, clubs, lounges and fun centers. It comes equipped with seven 8-Watt RGBW (4-IN-1) LED diodes (for a total output of 56W), a scissor yoke and three interchange frost filters that are easily replaceable by thumb screws. The 17-degree standard beam may be changed on the fly to 20, 40 or 60-degrees.

### **Features:**

- Compact, black gloss metal housing
- Includes 3 frost filters to change beam angle: 20-degree, 40-degree or 60-degree
- Scissor yoke included

### Accessories (sold separately:

- Black metal Barn Doors
- UC IR wireless remote

www.ADJ.com

Remove thumb screws to change out the beam angle from 17-degrees to 20, 40 or 60-degrees lenses.