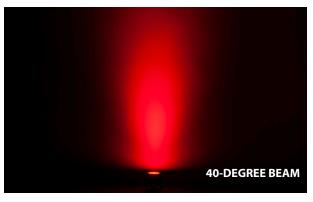

## **MOD STQ** Compact, high output Par with RGBW LEDs

The ADJ Lighting MOD STQ is a compact, high out, low power draw LED Par used as a wash fixture or up light for stages, churches, clubs, lounges and fun centers. It comes equipped with seven 8-Watt RGBW (4-IN-1) LED diodes (for a total output of 56W), a scissor yoke and three interchange frost filters that are easily replaceable by thumb screws. The 17-degree standard beam may be changed on the fly to 20, 40 or 60-degrees.

### **Features:**

- Compact, black gloss metal housing
- Includes 3 frost filters to change beam angle: 20-degree, 40-degree or 60-degree
- Scissor yoke included