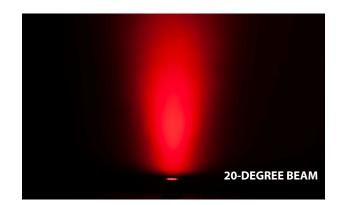

## **MOD STQ** Compact, high output Par with RGBW LEDs

The ADJ Lighting MOD STQ is a compact, high out, low power draw LED Par used as a wash fixture or up light for stages, churches, clubs, lounges and fun centers. It comes equipped with seven 8-Watt RGBW (4-IN-1) LED diodes (for a total output of 56W), a scissor yoke and three interchange frost filters that are easily replaceable by thumb screws. The 17-degree standard beam may be changed on the fly to 20, 40 or 60-degrees.

### **Features:**

- Compact, black gloss metal housing
- Includes 3 frost filters to change beam angle: 20-degree, 40-degree or 60-degree
- Scissor yoke included