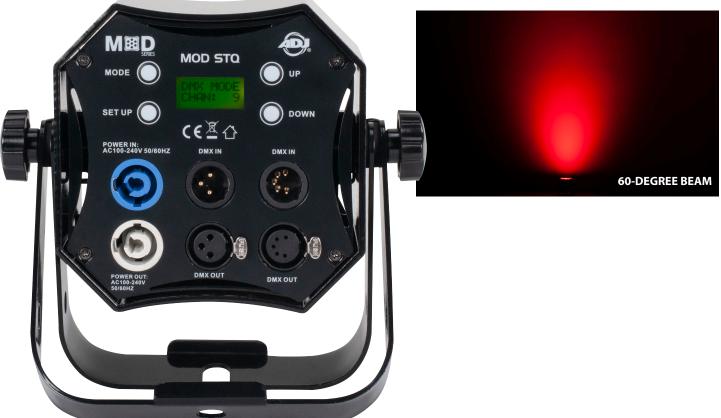

Connections on the MOD STQ are very flexible with twist lock In/Out sockets to daisy chain the power from one fixture to another. Plus, there are both 3-pin and 5-pin DMX sockets for data linking.

A MOD STO

### **Features:**

- Compact, black gloss metal housing
- Includes 3 frost filters to change beam angle: 20-degree, 40-degree or 60-degree
- Scissor yoke included

## **Connections:**

- Power: Twist locking power input and output
- DMX: 3-pin & 5-pin In/Out
- With Wired Digital Communication Network