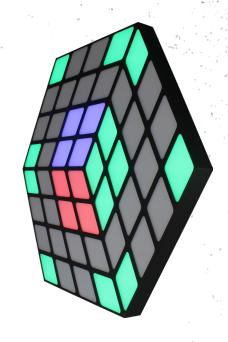

## **3D Cube Effect Panel**

Squarodox™ 3D is an LED effect panel that can display dazzling 3D light shows with its variety of built-in programs, sound active mode, or make your own pixel mapped video. It features a killer 3D cube layout, and multiple fixtures can be linked together to make creative shapes, or a large wall of light.

#### **Main Features**

- 192\* 3-in-1 RGB 5050 LEDs
- Individual LED control for pixel mapping
- Master/slave, auto, sound active modes
- Multiple built-in programs and color presets
- 1-25Hz strobe effects
- 4-button control panel with LED display
- PowerCON® compatible power input/output
- 3-pin DMX input/output
- 5/8/41/144/149-channel DMX modes
- Centered rear omega mounting bracket
- 6\* rear perimeter omega bracket mounting points for connecting multiple fixtures