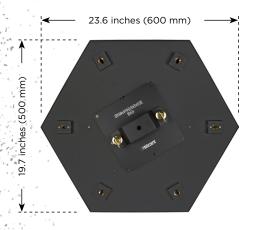

### Weight & Dimensions

23.6" x 19.7" x 3.2" (600 x 500 x 82 mm)

12.8 lbs (5.8 kg)