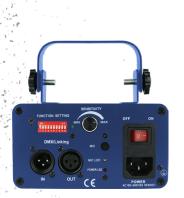

## **Main Features**

- 50mW, 532nm fat beam green laser
- Dip switch controlled function settings
- Built-in automatic & sound active programs
- Micro-step wide angle scanning motor
- Microphone sensitivity adjustment knob
- Blue aluminum casing with hanging bracket and secure locking knobs
- 3-pin DMX input and output
- Fully FDA compliant, variance-free
- Class 3R laser product, use with caution!

## Control

Protocol: USITT DMX-512

DMX Channels: 7

DMX-512, Master/Slave, Standalone, Sound Active

3-pin XLR Input

3-pin XLR Output

## Power + Current

100-240VAC, 50-60Hz

Fuse: 2A/250V

Power consumption: 10W, 1A