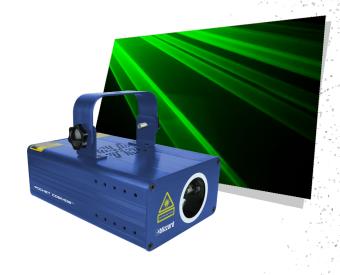

# 50mW Fat Beam Green Laser

Pocket Cosmos™ is an easy-to-use fat beam green laser scanner that is DMX controllable and equipped with incredible auto & sound active programs.

It can create laser patterns such as waves, tunnels, circles, dots + more for tons of colorful laser-filled fun.

## **Main Features**

- 50mW, 532nm fat beam green laser
- Dip switch controlled function settings
- Built-in automatic & sound active programs
- Micro-step wide angle scanning motor
- Microphone sensitivity adjustment knob
- Blue aluminum casing with hanging bracket and secure locking knobs
- 3-pin DMX input and output
- Fully FDA compliant, variance-free
- Class 3R laser product, use with caution!

## Optical

50mW, 532nm green laser effect

Laser Class: Class 3R