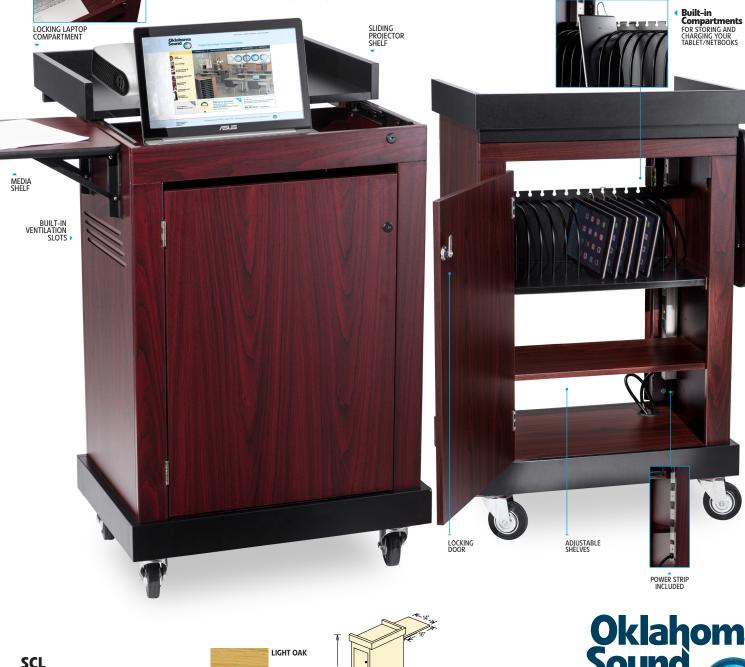

## FEATURES

- Computer friendly lectern/multipurpose presentation cart now includes charging station for up to 16 Tablets or Chromebooks
- NEW! Built-in ventilation slots
- Recessed 2" deep surface for laptop
- Slide out, locking shelf for multimedia equipment
- 2 locking doors provide secure storage area
- Wire management grommets on shelves
- Four 4" casters, 2 locking
- High pressure thermal-fused laminate on a PB core
- Durable scratch resistant surface
- Stained pine wood finished base
- Ships Ready To Assemble