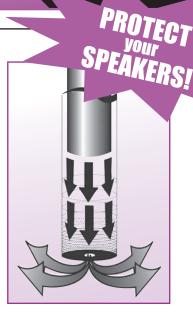

## **FEATURES AND BENEFITS**

This Airhead features a built-in air chamber that lowers even the heaviest speaker cabinets gently on a cushion of air. A pneumatic shock absorber in the center shaft prevents the speaker cabinet from accidentally sliding for increased safety. Adjusting the cabinet is now easier with a six "stop-point" locking system.

A pin hole in the bottom of the shaft controls the release of air so that your speaker cabinets will never come crashing down.