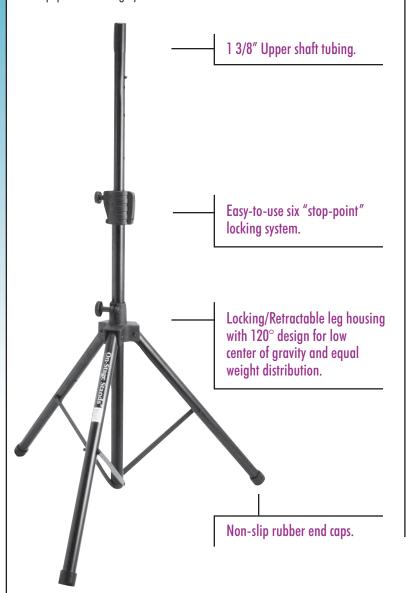

## **Airhead Speaker Stand**

## **FEATURES AND BENEFITS**

This Airhead features a built-in air chamber that lowers even the heaviest speaker cabinets gently on a cushion of air. A pneumatic shock absorber in the center shaft prevents the speaker cabinet from accidentally sliding for increased safety. Adjusting the cabinet is now easier with a six "stop-point" locking system.

## **PRODUCT SPECIFICATIONS**

> **Applications:** Mid-size speakers

> Height Adj.: 44"-80"

> Weight Capacity: 80 lbs.

> Upper Shaft Tubing: 1 3/8"

> Base Spread: 32"-48"

> Construction: Steel

> Color: Black Powder Coat Finish