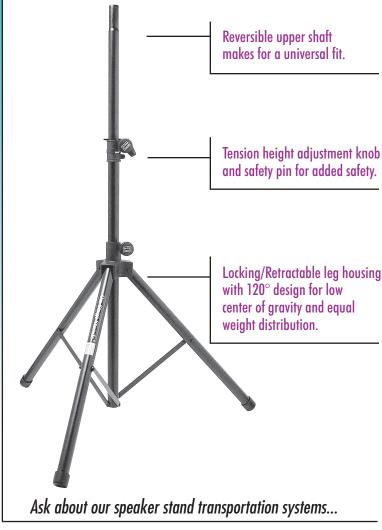

## FEATURES AND BENEFITS

Our most versatile speaker stand is also extremely affordable! This lightweight stand features a reversible shaft design and can be used with 1 3/8" or 1 1/2" speaker cabinet inserts.

## PRODUCT SPECIFICATIONS

- > Applications: Mid-size speakers
- > Height Adj.: 44"-80"
- > Weight Capacity: 120 lbs.
- > Upper Shaft Tubing: 1 3/8" or 1 1/2"
- **Base Spread:** 32"-48" >
- > Construction: Steel-aluminum
- > Color: Black Powder Coat Finish