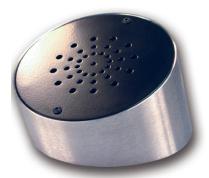

## **Product Overview:**

The TalkPerfect POD Speaker is contained within a steel POD, angled to suit the typical application when mounted on the horizontal surface in front of the window. The POD is very robust in its design for mounting.

## **Highlights:**

- For rugged vandal proof applications
- Client or staff side
- Applications with a horizontal mounting surface