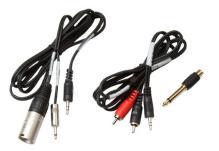

## Includes:

One (1) Stereo 3.5 mm to Dual RCA 6.6 ft. (2 m)

- One (1) Stereo 3.5 mm to Balanced XLR and Electret Microphone Mono 3.5 mm
- One (1) RCA to Mono <sup>1</sup>/<sub>4</sub>" Adapter

One (1) Instruction Guide