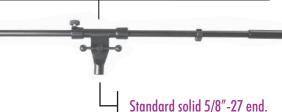

## FEATURES AND BENEFITS

Professional 32" non-telescoping boom. Features standard 5/8"-27 threads, steel counterweight and neoprene stamped rubber which allows for maximum grip. The all-steel construction combined with a locking washer will secure any boom in place. Boom arms maximum rotation is  $320^{\circ}$  to allow for full extensions and max flexibility when miking your vocals.

> All-steel construction, stamped rubber pads and locking washer allow for maximum grip.

Attach any of the On-Stage Stands® Booms to any of our Mic Stands!

These top-of-the-line stands and accessories are made from heavy-duty materials and are built to last!