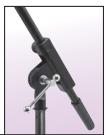

## FEATURES AND BENEFITS

Professional 32" non-telescoping boom. Features standard 5/8"-27 threads, steel counterweight and neoprene stamped rubber which allows for maximum grip. The all-steel construction combined with a locking washer will secure any boom in place. Boom arms maximum rotation is  $320^{\circ}$  to allow for full extensions and max flexibility when miking your vocals.

> All-steel construction, stamped rubber pads and locking washer allow for maximum grip.

Attach any of the On-Stage Stands® Booms to any of our Mic Stands!

These top-of-the-line stands and accessories are made from heavy-duty materials and are built to last!