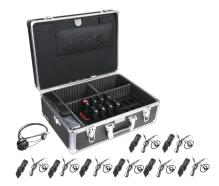

## Includes:

One (1) LK-1 ListenTALK Transceiver Seven (7) LKR-11 ListenTALK Receiver Pro Eight (8) LA-401 Universal Ear Speaker Eight (8) LA-445-BK Breakaway Lanyard One (1) LA-481 Docking Station Case 16 One (1) LA-452 Headset 2