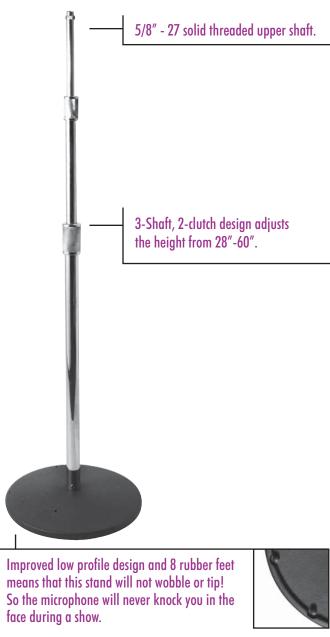

## FEATURES AND BENEFITS

This 3-shaft, 2-clutch design features an internal air suspension system and all-steel construction. With the oversized 12" base it's safe to use even your most expensive microphone. Comes complete in chrome finish.

## **PRODUCT SPECIFICATIONS**

- > Height Adj.: 28"-60"
- > Base Diameter: 12"
- > Base Weight: 12.5 lbs.
- > Construction: All-steel
- > Color: Chrome shaft, Black base

Call The Music People today to place your order
1-800-289-8889