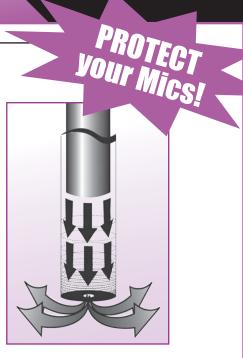

A pin hole in the bottom of the shaft controls the release of air so that the stand and your mic will never come crashing down.