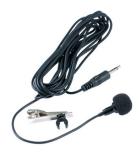

## **Configuration:**

EM-1.2 Tie Clip microphone with Omni-Directional Pickup

## **Product Overview:**

The EM-1.2 tie clip microphone with omni-directional pickup is used in either permanent or temporary fixed applications such as your one to one systems, counter systems and small areas coverage systems.

## **Highlights:**

- Tie clip style microphone with omni-directional pickup.
- Can be worn or permanently or temporarily fixed to a panel or panel edge.

## **Includes:**

One (1) EM-1.2 Tie Clip microphone with Omni-Directional Pickup One (1) Detachable Clip

| Product Specification: Tie Clip Microphone with Omni-Directional Pickup |                                      |
|-------------------------------------------------------------------------|--------------------------------------|
| Audio                                                                   |                                      |
| Frequency Response                                                      | 20 Hz - 16 kHz (Optimised for Voice) |
| Impedance                                                               | 2.2k Ohm                             |
| Input Sensitivity                                                       | -62 dB ±3 dB (0 dB = 1 V/Bar)        |
| Directivity                                                             | Omni-Direction                       |
| Power                                                                   |                                      |
| Power Supply Voltage                                                    | DC 1.5 V                             |
| Physical                                                                |                                      |
| Color                                                                   | Black                                |
| Shipping Weight                                                         | 1.0 lbs. (0.5 kg)                    |
| Cable Length                                                            | 9.6 ft. (3 m)                        |
| Dimensions (H x W x D)                                                  | .39 x .71 in. (10 x 18 mm)           |
| Weight                                                                  | < 1 lb. (.43 kg)                     |
| Connection                                                              | 3.5 mm Mono                          |