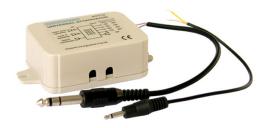

## **Configuration:**

ATT-UJ Universal Attenuator with 3.5mm & 1/4" Jack Cables

## **Product Overview:**

The ATT-UJ universal attenuator is designed to interface a 100 V line or low impedance (low Z) speaker systems to various inputs such as those found on Hearing Loop equipment. In addition to transformer isolation, a range of attenuations are possible by connecting to the appropriate output terminals.

## **Includes:**

One (1) ATT Universal Attenuator

One (1) Mono 3.5mm to Raw End Cable

One (1) Stereo 1/4" to Raw End Cable

| Product Specification: Universal Attenuator with 3.5mm & 1/4" Jack Cables  Interconnections |                                              |
|---------------------------------------------------------------------------------------------|----------------------------------------------|
|                                                                                             |                                              |
|                                                                                             | RF                                           |
| Input/s                                                                                     | 100 V Line: 100 V AC, Low Z Speaker: 10 V AC |
|                                                                                             | Physical                                     |
| Width                                                                                       | 4.1 in. (105 mm)                             |
| Height                                                                                      | 1.2 in. (31 mm)                              |
| Depth                                                                                       | 2.4 in. (60 mm)                              |
| Shipping Weight                                                                             | 1.0 lbs. (0.5 kg)                            |
| Weight                                                                                      | .7 lbs. (.3 kg)                              |