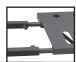

Telescoping platform adds versatility and adjusts from 29"-43.5"

Support bars and hinge add extra support and allow legs to fold under.

The 1st platform keyboard stand that folds flat!

Height adjusts w/ friction locking knobs with easy line-it-up positions.

Non-slip rubber end caps.

Ask about our Universal 2nd Tier and make this platform stand a 2-tier stand!

KSA7500 Universal 2nd Tier

With its universal mounting attachment, this tilting tier should be everyone's first choice for adding multiple keyboards to any X and Z-style keyboard stand.