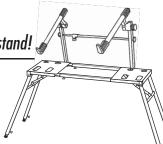

## **FEATURES AND BENEFITS**

An extremely strong stand! This fully adjustable model is a great choice for musicians who need support for large keyboards, heavy vintage electric pianos or DJ gear. The KSA7500 Universal 2nd Tier can be attached making this a 2-tier stand!

Telescoping platform adds versatility and adjusts from 29"-43.5"

Support bars and hinge add extra support and allow legs to fold under.

The 1st platform keyboard stand that folds flat!

Height adjusts w/ friction locking knobs with easy line-it-up positions.

Non-slip rubber end caps.

Ask about our Universal 2nd Tier and make this platform stand a 2-tier stand!

KSA7500 Universal 2nd Tier

With its universal mounting attachment, this tilting tier should be everyone's first choice for adding multiple keyboards to any X and Z-style keyboard stand.