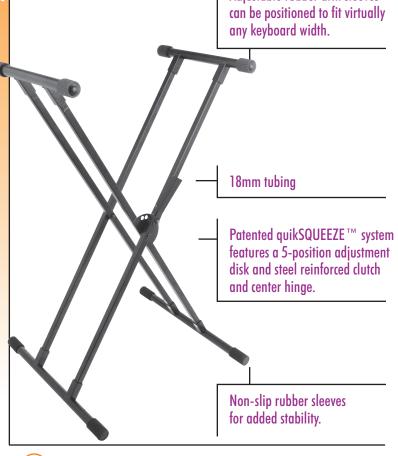

#### **FEATURES AND BENEFITS**

The quikSQUEEZE <sup>™</sup> exemplifies innovative solution. Adjusting the keyboard height is as easy as a squeeze. Capable of securely supporting up to 200 lbs. and easily adjustable thanks to the no-fuss, patented quikSQUEEZE <sup>™</sup> adjustment system. This stand makes setup and performance a breeze.

#### LT Lok-Tight Construction

All stands in the KS8000 Series feature Lok-Tight construction which means that they have the strength of welded construction but also feature the patentpending bolt system. Requires a one-time assembly and the cost savings are yours!

#### **PRODUCT SPECIFICATIONS**

- > Applications: Medium-format keyboards
- > Tubing: 18mm
- > Weight Capacity: 200 lbs.
- > Height Adj.: 27"-39"
- > Base Spread: 11"-30"
- > Construction.: Lok-Tight
- > Color: Black Powder Coat Finish