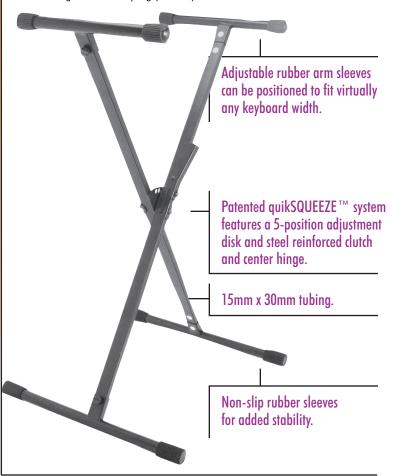

## **FEATURES AND BENEFITS**

The quikSQUEEZE™ exemplifies innovative solution. Adjusting the keyboard height is as easy as a squeeze. And, the steel reinforced clutch combined with the Lok-Tight construction means that this stand can hold more weight while keeping your keyboard safe.

## PRODUCT SPECIFICATIONS

> **Applications:** Medium-format keyboards

Tubing: 15mm x 30mm
Weight Capacity: 120 lbs.
Height Adj.: 27"-39"
Base Spread: 11"-30"

Construction.: Lok-Tight

> Color: Black Powder Coat Finish