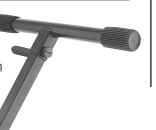

**Lok-Tight Construction** 

All stands in the KS8000 Series feature Lok-Tight construction which means that they have the strength of welded construction but also feature the patentpending bolt system. Requires a one-time assembly and the cost savings are yours!