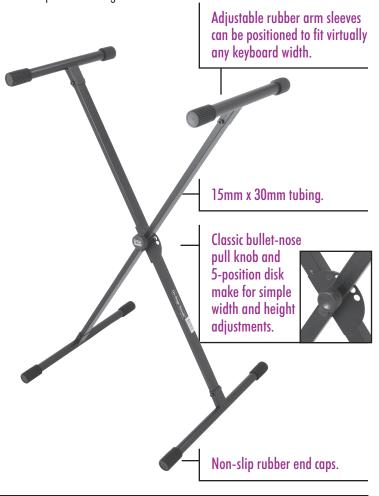

## FEATURES AND BENEFITS

Many of today's musicians like things simple and affordable. That's why we continue to offer this Single-X with its classic bullet-nose pull knob and improved Lok-Tight construction.

## PRODUCT SPECIFICATIONS

**Applications:** Small-format keyboards

> **Tubing:** 15mm x 30mm > Weight Capacity: 110 lbs. > Height Adj.: 27"-38"

**> Base Spread:** 11"-31" > Construction.: Lok-Tight

> Color: Black Powder Coat Finish