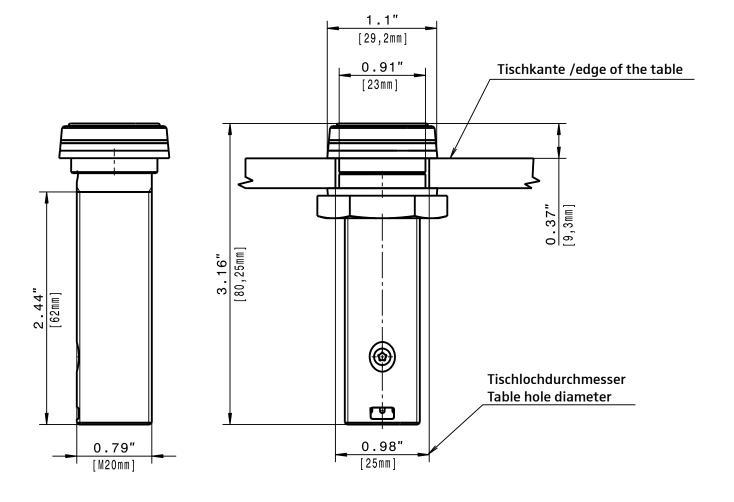

The microphone button shall operate on 12 V phantom power, current consumption shall be 1.5 mA max. The levels for LED activation shall be 12 V, current consumption of the LED ring shall be 3 mA.

Dimensions shall be 28.5 mm (1.12") in diameter and 81 mm (3.19") in total height. The installation height shall be 8 mm (0.31"). Weight shall be 60 grams (2.15 oz). Operating temperature shall range from -10 °C to +50 °C (+14 °F to +122 °F). The microphone button shall be the Sennheiser MAS 1.

#### **DIMENSIONS**