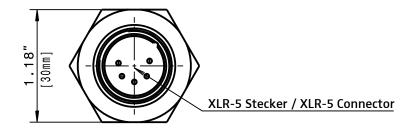

#### **ARCHITECT'S SPECIFICATION**

The sturdy microphone button shall be designed for connection to the Sennheiser MAS 133 inline switch box or other logic enabled devices. A bi-color LED ring shall be provided for status indication. The microphone button shall have an XLR-5M connector and an M20 thread.

### **SPECIFICATIONS**

| Phantom power                  | 12 V (1.5 mA max.)                                                           |
|--------------------------------|------------------------------------------------------------------------------|
| Connectors                     | XLR-5M                                                                       |
| Pin assignment XLR-5M out      | 1 = gnd<br>2 = switch<br>3 = LED red<br>4 = LED green<br>5 = LEDs + 12 V out |
| LED light ring color           | red/green                                                                    |
| TTL levels for LED acitivation | 12 V                                                                         |
| Current consumption LED ring   | 3 mA                                                                         |
| Weight                         | 60 g                                                                         |
| Height                         | 81 mm (8 mm above surface)                                                   |
| Diameter                       | 28.5 mm                                                                      |
| Thread                         | M 20                                                                         |
| Operating temperatur           | -10 °C to +50 °C<br>(+14 °F to +122 °F)                                      |
|                                |                                                                              |