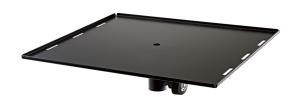

The practical projector tray can be used universally for projectors, monitors and for other equipment. The tray's dimensions are 420 x 380 mm. The flange adapter dimension is  $\emptyset$  36 mm and the clamp nut connects to the loud speaker stands or other stands with a corresponding tube diameter.