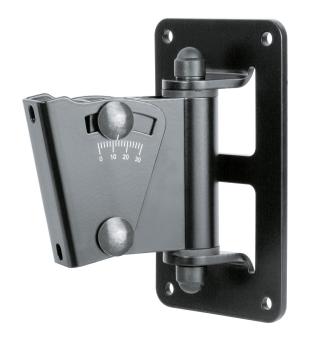

## **Data**

| Angle of inclination | 0° to 30°                                                                         |
|----------------------|-----------------------------------------------------------------------------------|
| EAN                  | 4016842811076                                                                     |
| Material             | steel                                                                             |
| Max. load capacity   | 15 kg                                                                             |
| Mounting             | attaches to walls                                                                 |
| Special features     | easy mounting by convenient hooking in and screw locking; swivelling and tiltable |
| Swivel               | 90 °                                                                              |
| Туре                 | black                                                                             |
| Wall clearance       | 110 mm                                                                            |
| Weight               | 0.857 kg                                                                          |

Multi-purpose wall mount for speakers. The mounted speaker can be swiveled to the sides and tilted up to 30°. Easy mounting by convenient hooking in and screw locking.