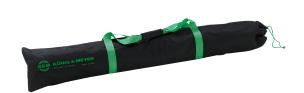

## **Data**

| Dimensions              | 1,290 x 140 x 140 mm                                                             |
|-------------------------|----------------------------------------------------------------------------------|
| EAN                     | 4016842212835                                                                    |
| Fastener                | cord fastener                                                                    |
| Handle or carrying type | handle                                                                           |
| Material                | nylon                                                                            |
| Special features        | to store and transport two speaker/monitor<br>stands;<br>two inside compartments |
| Weight                  | 0.36 kg                                                                          |

Designed to carry 2 K&M speaker/monitor stands 21420. Made of black waterproof nylon. Two inside compartments with draw-string closure and sturdy handles.