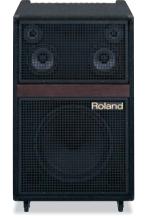

**KC-60**3-Channel Mixing Keyboard Amplifier

Control Panel

ear Panel

 200-watt powered subwoofer for use with Roland's KC-Series amps

Roland

KCW-1

**Powered Subwoofer** 

- Stereo Thru Out jack (XLR and 1/4") for amps without a Subwoofer output
- Intuitive controls including Crossover knob, Phase switch and Bottom switch
- Footswitch jack for muting the subwoofer output.