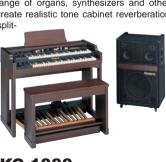

## The Ultimate Amplifier for Keyboards and Organ.

The KC-1000 is our most powerful keyboard amp ever. This 5-channel tower uses DSP technology and a 310-watt/7-speaker system to accurately reproduce the full frequency range of organs, synthesizers and other electronic musical instruments. Onboard RSS® and COSM® effects create realistic tone cabinet reverberation when used with VK-Series organs, while unique ambient effects, split-

frequency compression and 3-band EQ make the KC-1000 perfect for performance.

#### **Specifications**

■ Rated Power Output 310W ● Speakers 15" (38 cm) x 1, 6.3" (16 cm) x 4, 1" (2.5 cm) x 2 ● Controls Channel Organ Volume, Cabinet Modeling Sound Type, Orchestral Volume, Synth/AUX Volume, Mic Volume, Ambience Volume, Tone Control Low, Tone Control Middle, Tone Control High, Master Volume, Line Out Volume, Phones Volume ● Connectors ORGAN Input (L/Mono, R), ORCHESTRAL Input (L/Mono, R), SYNTH/AUX Input (L/Mono, R), MIC Input (Mono), STEREO LINK OUT, STEREO LINK IN, LINE OUT (XLR type balanced L, R, 1/4" phone type unbalanced L/Mono, R), HEADPHONES ● Power Consumption 225W (AC 117/230/240 V) ● Dimensions (incl. the casters) 595 (W) x 535 (D) x 970 (H) mm (23-7/16" x 21-1/16" x 38-3/16") ● Weight 64 kg (141 lbs. 2 oz.)

**KC-1000** Stereo Mixing Keyboard Amplifier