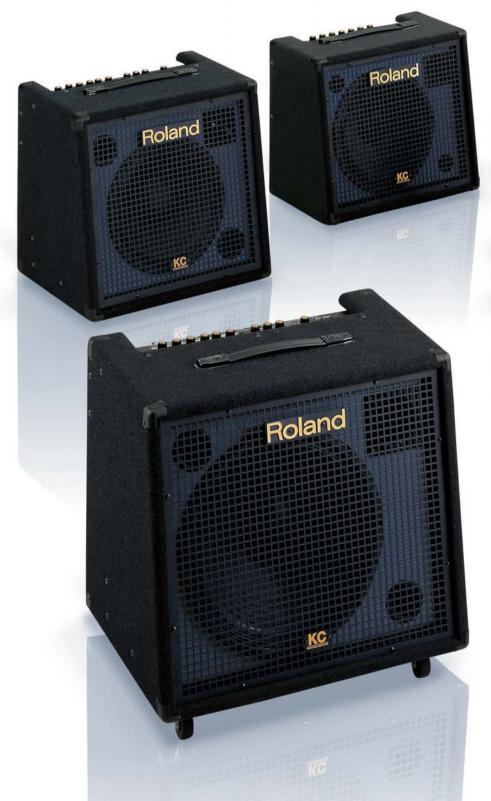

**KC-550**4-CH Stereo Mixing Keyboard Amplifier

Control Panel

Rear Pane

- Flagship keyboard amplifier with powerful 180-watt/15" speaker and horn tweeter
- Accommodates up to 4 stereo inputs, plus stereo Aux input and XLR Mic input
- Output Select feature and convenient Shape switch for tonal adjustment
- 3-band EQ and Subwoofer output compatible with new KCW-1
   Stereo Link feature, plus XLR Line output for connection to mixing

Roland

KC-350
4-CH Stereo Mixing Keyboard Amplifier

Control Pane

Rear Panel

- Stereo mixing keyboard amplifier with 120-watt/12" speaker and horn tweeter
- Accommodates up to 4 stereo inputs, plus stereo Aux input and XLR Mic input
- Output Select feature and convenient Shape switch for tonal adjustment
   3-band EQ and Subwoofer output compatible with new KCW-1
- Stereo Link feature, plus 1/4" output for connection to recording devices

**KC-150**4-Channel Mixing Keyboard Amplifier

Control Panel

- Rear Panel
- Compact keyboard amplifier with 65-watt/12" speaker and piezo tweeter
- Accommodates up to 4 mono inputs, plus stereo Aux input and XLR Mic input
- 2-band EQ and Subwoofer output compatible with new KCW-1
   Headphones output and mono Line output