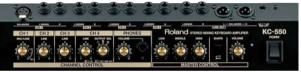

**KC-550**4-CH Stereo Mixing Keyboard Amplifier

Control Panel

Rear Pane

- Flagship keyboard amplifier with powerful 180-watt/15" speaker and horn tweeter
- Accommodates up to 4 stereo inputs, plus stereo Aux input and XLR Mic input
- Output Select feature and convenient Shape switch for tonal adjustment
- 3-band EQ and Subwoofer output compatible with new KCW-1
   Stereo Link feature, plus XLR Line output for connection to mixing