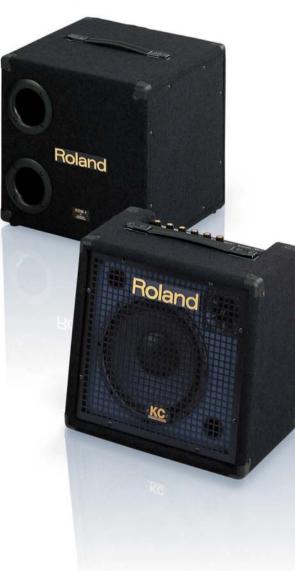

**KC-60**3-Channel Mixing Keyboard Amplifier

Control Panel

ear Panel

 200-watt powered subwoofer for use with Roland's KC-Series amps

Roland

KCW-1

**Powered Subwoofer** 

- Stereo Thru Out jack (XLR and 1/4") for amps without a Subwoofer output
- Intuitive controls including Crossover knob, Phase switch and Bottom switch
- Footswitch jack for muting the subwoofer output.

## Subwoofer-Ready

Want more low end? Simply add an optional subwoofer like Roland's new KCW-1. Connections are easy, thanks to the Subwoofer output found on all new KC amps. Now even the most affordable models can sound huge!