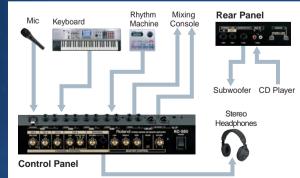

### Up to 4-Channel Mixing

All KC amplifiers feature a flexible mixing section designed with the performing musician in mind. Our flagship models feature up to four stereo inputs, and all KC amps include a Microphone input and stereo Auxiliary input for connecting CD players.

## Subwoofer-Ready

Want more low end? Simply add an optional subwoofer like Roland's new KCW-1. Connections are easy, thanks to the Subwoofer output found on all new KC amps. Now even the most affordable models can sound huge!