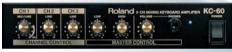

### Up to 4-Channel Mixing

All KC amplifiers feature a flexible mixing section designed with the performing musician in mind. Our flagship models feature up to four stereo inputs, and all KC amps include a Microphone input and stereo Auxiliary input for connecting CD players.

## Stereo Link Capabilities

The KC-350 and KC-550 include Roland's Stereo Link feature for chaining two amplifiers. Using a single cable, you can connect two KC amps for true stereo sound while controlling them both from the amp nearest you on stage