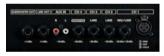

### **Specifications**

|                                 |                 | KC-550                                                                                                                                                                                                                                                                                                                                                                                                        | KC-350                                                                                                                                                                                                                                                                                                                                                                                  | KC-150                                                                                                                                                                                                                                                                                                                                                                  | KC-60                                                                                                                                                                                                                                                                                           | KCW-1                                                                                                                                                                                |
|---------------------------------|-----------------|---------------------------------------------------------------------------------------------------------------------------------------------------------------------------------------------------------------------------------------------------------------------------------------------------------------------------------------------------------------------------------------------------------------|-----------------------------------------------------------------------------------------------------------------------------------------------------------------------------------------------------------------------------------------------------------------------------------------------------------------------------------------------------------------------------------------|-------------------------------------------------------------------------------------------------------------------------------------------------------------------------------------------------------------------------------------------------------------------------------------------------------------------------------------------------------------------------|-------------------------------------------------------------------------------------------------------------------------------------------------------------------------------------------------------------------------------------------------------------------------------------------------|--------------------------------------------------------------------------------------------------------------------------------------------------------------------------------------|
| Rated Power Output              |                 | 180 W                                                                                                                                                                                                                                                                                                                                                                                                         | 120 W                                                                                                                                                                                                                                                                                                                                                                                   | 65 W                                                                                                                                                                                                                                                                                                                                                                    | 40 W                                                                                                                                                                                                                                                                                            | 200W                                                                                                                                                                                 |
| Nominal Input Level<br>(1 kHz)  | CH 1 (MIC/LINE) | -50 to -20 dBu                                                                                                                                                                                                                                                                                                                                                                                                | -50 to -20 dBu                                                                                                                                                                                                                                                                                                                                                                          | -50 to -20 dBu                                                                                                                                                                                                                                                                                                                                                          | -50 to -20 dBu                                                                                                                                                                                                                                                                                  | +4 dBu                                                                                                                                                                               |
|                                 | CH 2-4 (LINE)   | -20 dBu                                                                                                                                                                                                                                                                                                                                                                                                       | -20 dBu                                                                                                                                                                                                                                                                                                                                                                                 | -20 dBu                                                                                                                                                                                                                                                                                                                                                                 | -20 dBu                                                                                                                                                                                                                                                                                         |                                                                                                                                                                                      |
|                                 | STEREO LINK     | 0 dBu                                                                                                                                                                                                                                                                                                                                                                                                         | 0 dBu                                                                                                                                                                                                                                                                                                                                                                                   | _                                                                                                                                                                                                                                                                                                                                                                       |                                                                                                                                                                                                                                                                                                 |                                                                                                                                                                                      |
|                                 | AUX             | -10 dBu                                                                                                                                                                                                                                                                                                                                                                                                       | -10 dBu                                                                                                                                                                                                                                                                                                                                                                                 | -10 dBu                                                                                                                                                                                                                                                                                                                                                                 | -10 dBu                                                                                                                                                                                                                                                                                         |                                                                                                                                                                                      |
| Nominal Output Level<br>(1 kHz) | LINE OUT        | +4 dBu                                                                                                                                                                                                                                                                                                                                                                                                        | +4 dBu                                                                                                                                                                                                                                                                                                                                                                                  | +4 dBu                                                                                                                                                                                                                                                                                                                                                                  | +4 dBu                                                                                                                                                                                                                                                                                          | +4 dBu                                                                                                                                                                               |
|                                 | STEREO LINK     | 0 dBu                                                                                                                                                                                                                                                                                                                                                                                                         | 0 dBu                                                                                                                                                                                                                                                                                                                                                                                   |                                                                                                                                                                                                                                                                                                                                                                         |                                                                                                                                                                                                                                                                                                 |                                                                                                                                                                                      |
|                                 | SUB WOOFER      | +4 dBu                                                                                                                                                                                                                                                                                                                                                                                                        | +4 dBu                                                                                                                                                                                                                                                                                                                                                                                  | +4 dBu                                                                                                                                                                                                                                                                                                                                                                  | +4 dBu                                                                                                                                                                                                                                                                                          |                                                                                                                                                                                      |
| Speakers                        |                 | 38 cm (15 inches) x 1,<br>Tweeter x 1                                                                                                                                                                                                                                                                                                                                                                         | 30 cm (12 inches) x 1,<br>Tweeter x 1                                                                                                                                                                                                                                                                                                                                                   | 30 cm (12 inches) x 1,<br>Tweeter x 1                                                                                                                                                                                                                                                                                                                                   | 25 cm (10 inches) x 1,<br>Tweeter x 1                                                                                                                                                                                                                                                           | 25 cm (10 inches) x 1                                                                                                                                                                |
| Connectors                      |                 | CH1 INPUT Jack (XLR type) (XLR type) CH1-4 INPUT L (MONO) Jacks (1/4" phone type) CH1-4 INPUT R Jacks (1/4" phone type) LINE OUT L (MONO) Jacks (XLR type, 1/4" phone type) LINE OUT R Jacks (XLR type, 1/4" phone type) AUX IN Jacks (RCA phono type) SUBWOOFER OUT Jack (1/4" phone type) STEREO LINK OUT Jack (1/4" phone type) STEREO LINK IN Jack (1/4" phone type) PHONES Jack (Stereo 1/4" phone type) | CH1 INPUT Jack (XLR type) (XLR type) CH1-4 INPUT L (MONO) Jacks (1/4" phone type) CH1-4 INPUT R Jacks (1/4" phone type) LINE OUT L (MONO) Jack (1/4" phone type) LINE OUT R Jack (1/4" phone type) AUX IN Jacks (RCA phono type) SUBWOOFER OUT Jack (1/4" phone type) STEREO LINK OUT Jack (1/4" phone type) STEREO LINK IN Jack (1/4" phone type) PHONES Jack (Stereo 1/4" phone type) | Channel 1 Input Jacks (XLR type, 1/4" phone type) Channel 2 Input Jack (1/4" phone type) Channel 3 Input Jack (1/4" phone type) Channel 4 Input Jack (1/4" phone type) Channel 4 Input Jack (1/4" phone type) AUX IN Jacks (RCA phono type) LINE OUT Jack (1/4" phone type) SUB WOOFER OUT Jack (1/4" phone type) PHONES Jack (1/4" TRS phone type, mono signal output) | Channel 1 Input Jacks (XLR type, 1/4" phone type) Channel 2 Input Jack (1/4" phone type) Channel 3 Input Jack (1/4" phone type) AUX IN Jacks (RCA phone type) AUX IN Jacks (RCA phone type) SUB WOOFER OUT Jack (1/4" phone type) SUB WOOFER OUT Jack (1/4" TRS phone type, mono signal output) | INPUT Connectors L, R (XLR type) INPUT Jacks L (MONO), R (1/4" phone type) THRU OUT Connectors L, R (XLR type) THRU OUT Jacks L, R (1/4" phone type) FOOT SW Jack (SUBWOOFER ON/OFF) |
| Power Supply                    |                 | AC 117 V, AC 230 V, AC 240 V                                                                                                                                                                                                                                                                                                                                                                                  | AC 117 V, AC 230 V, AC 240 V                                                                                                                                                                                                                                                                                                                                                            | AC 117 V, AC 230 V, AC 240 V                                                                                                                                                                                                                                                                                                                                            | AC 117 V, AC 230 V, AC 240 V                                                                                                                                                                                                                                                                    | AC 117 V, AC 230 V, AC 240 V                                                                                                                                                         |
| Power Consumption               |                 | 135 W                                                                                                                                                                                                                                                                                                                                                                                                         | 100 W                                                                                                                                                                                                                                                                                                                                                                                   | 55 W                                                                                                                                                                                                                                                                                                                                                                    | 45 W                                                                                                                                                                                                                                                                                            | 135 W                                                                                                                                                                                |
| Dimensions                      |                 | 590 (W) x 445 (D) x 536<br>(H) mm, 23-1/4 (W) x 17-<br>9/16 (D) x 21-1/8 (H)<br>inches (excluding casters)                                                                                                                                                                                                                                                                                                    | 490 (W) x 385 (D) x 470 (H) mm, 19-5/16 (W) x 15-3/16 (D) x 18-9/16 (H) inches                                                                                                                                                                                                                                                                                                          | 480 (W) x 295 (D) x 435<br>(H) mm, 18-15/16 (W) x<br>11-5/8 (D) x 17-1/8 (H)<br>inches                                                                                                                                                                                                                                                                                  | 420 (W) x 300 (D) x 410 (H) mm, 16-9/16 (W) x 11-13/16 (D) x 16-3/16 (H) inches                                                                                                                                                                                                                 | 438 (W) x 440 (D) x 460<br>(H) mm, 17-1/4 (W) x 17-<br>3/8 (D) x 18-1/8 (H)<br>inches                                                                                                |
| Weight                          |                 | 29.0 kg, 63 lbs 15 oz                                                                                                                                                                                                                                                                                                                                                                                         | 22.0 kg, 48 lbs 9 oz                                                                                                                                                                                                                                                                                                                                                                    | 14.0 kg, 30 lbs 14 oz                                                                                                                                                                                                                                                                                                                                                   | 12.5 kg, 27 lbs 9 oz                                                                                                                                                                                                                                                                            | 23.0 kg, 50 lbs 12 oz                                                                                                                                                                |
| Accessories                     |                 | Owner's Manual,<br>Casters (x4)                                                                                                                                                                                                                                                                                                                                                                               | Owner's Manual                                                                                                                                                                                                                                                                                                                                                                          | Owner's Manual                                                                                                                                                                                                                                                                                                                                                          | Owner's Manual                                                                                                                                                                                                                                                                                  | Owner's Manual,<br>Power Cord                                                                                                                                                        |

### Up to 4-Channel Mixing

All KC amplifiers feature a flexible mixing section designed with the performing musician in mind. Our flagship models feature up to four stereo inputs, and all KC amps include a Microphone input and stereo Auxiliary input for connecting CD players.