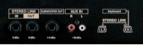

## Stereo Link Capabilities

The KC-350 and KC-550 include Roland's Stereo Link feature for chaining two amplifiers. Using a single cable, you can connect two KC amps for true stereo sound while controlling them both from the amp nearest you on stage

## Subwoofer-Ready

Want more low end? Simply add an optional subwoofer like Roland's new KCW-1. Connections are easy, thanks to the Subwoofer output found on all new KC amps. Now even the most affordable models can sound huge!