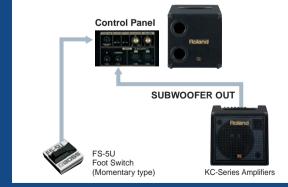

**KC-60**3-Channel Mixing Keyboard Amplifier

Control Panel

ear Panel

 200-watt powered subwoofer for use with Roland's KC-Series amps

Roland

KCW-1

**Powered Subwoofer** 

- Stereo Thru Out jack (XLR and 1/4") for amps without a Subwoofer output
- Intuitive controls including Crossover knob, Phase switch and Bottom switch
- Footswitch jack for muting the subwoofer output.

## Subwoofer-Ready

Want more low end? Simply add an optional subwoofer like Roland's new KCW-1. Connections are easy, thanks to the Subwoofer output found on all new KC amps. Now even the most affordable models can sound huge!