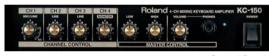

#### **Specifications**

■ Rated Power Output 310W ● Speakers 15" (38 cm) x 1, 6.3" (16 cm) x 4, 1" (2.5 cm) x 2 ● Controls Channel Organ Volume, Cabinet Modeling Sound Type, Orchestral Volume, Synth/AUX Volume, Mic Volume, Ambience Volume, Tone Control Low, Tone Control Middle, Tone Control High, Master Volume, Line Out Volume, Phones Volume ● Connectors ORGAN Input (L/Mono, R), ORCHESTRAL Input (L/Mono, R), SYNTH/AUX Input (L/Mono, R), MIC Input (Mono), STEREO LINK OUT, STEREO LINK IN, LINE OUT (XLR type balanced L, R, 1/4" phone type unbalanced L/Mono, R), HEADPHONES ● Power Consumption 225W (AC 117/230/240 V) ● Dimensions (incl. the casters) 595 (W) x 535 (D) x 970 (H) mm (23-7/16" x 21-1/16" x 38-3/16") ● Weight 64 kg (141 lbs. 2 oz.)

**KC-1000** Stereo Mixing Keyboard Amplifier