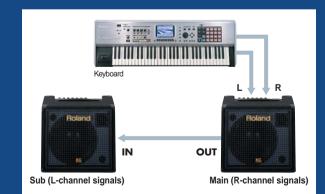

## Stereo Link Capabilities

The KC-350 and KC-550 include Roland's Stereo Link feature for chaining two amplifiers. Using a single cable, you can connect two KC amps for true stereo sound while controlling them both from the amp nearest you on stage