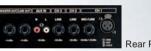

### **Specifications**

|                                 |                 | KC-550                                                                                                                                                                                                                                                                                                                                                                                                        | KC-350                                                                                                                                                                                                                                                                                                                                                                                  | KC-150                                                                                                                                                                                                                                                                                                                                                                  | KC-60                                                                                                                                                                                                                                                                                           | KCW-1                                                                                                                                                                                |
|---------------------------------|-----------------|---------------------------------------------------------------------------------------------------------------------------------------------------------------------------------------------------------------------------------------------------------------------------------------------------------------------------------------------------------------------------------------------------------------|-----------------------------------------------------------------------------------------------------------------------------------------------------------------------------------------------------------------------------------------------------------------------------------------------------------------------------------------------------------------------------------------|-------------------------------------------------------------------------------------------------------------------------------------------------------------------------------------------------------------------------------------------------------------------------------------------------------------------------------------------------------------------------|-------------------------------------------------------------------------------------------------------------------------------------------------------------------------------------------------------------------------------------------------------------------------------------------------|--------------------------------------------------------------------------------------------------------------------------------------------------------------------------------------|
| Rated Power Output              |                 | 180 W                                                                                                                                                                                                                                                                                                                                                                                                         | 120 W                                                                                                                                                                                                                                                                                                                                                                                   | 65 W                                                                                                                                                                                                                                                                                                                                                                    | 40 W                                                                                                                                                                                                                                                                                            | 200W                                                                                                                                                                                 |
| Nominal Input Level<br>(1 kHz)  | CH 1 (MIC/LINE) | -50 to -20 dBu                                                                                                                                                                                                                                                                                                                                                                                                | -50 to -20 dBu                                                                                                                                                                                                                                                                                                                                                                          | -50 to -20 dBu                                                                                                                                                                                                                                                                                                                                                          | -50 to -20 dBu                                                                                                                                                                                                                                                                                  | +4 dBu                                                                                                                                                                               |
|                                 | CH 2-4 (LINE)   | -20 dBu                                                                                                                                                                                                                                                                                                                                                                                                       | -20 dBu                                                                                                                                                                                                                                                                                                                                                                                 | -20 dBu                                                                                                                                                                                                                                                                                                                                                                 | -20 dBu                                                                                                                                                                                                                                                                                         |                                                                                                                                                                                      |
|                                 | STEREO LINK     | 0 dBu                                                                                                                                                                                                                                                                                                                                                                                                         | 0 dBu                                                                                                                                                                                                                                                                                                                                                                                   | _                                                                                                                                                                                                                                                                                                                                                                       |                                                                                                                                                                                                                                                                                                 |                                                                                                                                                                                      |
|                                 | AUX             | -10 dBu                                                                                                                                                                                                                                                                                                                                                                                                       | -10 dBu                                                                                                                                                                                                                                                                                                                                                                                 | -10 dBu                                                                                                                                                                                                                                                                                                                                                                 | -10 dBu                                                                                                                                                                                                                                                                                         |                                                                                                                                                                                      |
| Nominal Output Level<br>(1 kHz) | LINE OUT        | +4 dBu                                                                                                                                                                                                                                                                                                                                                                                                        | +4 dBu                                                                                                                                                                                                                                                                                                                                                                                  | +4 dBu                                                                                                                                                                                                                                                                                                                                                                  | +4 dBu                                                                                                                                                                                                                                                                                          | +4 dBu                                                                                                                                                                               |
|                                 | STEREO LINK     | 0 dBu                                                                                                                                                                                                                                                                                                                                                                                                         | 0 dBu                                                                                                                                                                                                                                                                                                                                                                                   |                                                                                                                                                                                                                                                                                                                                                                         |                                                                                                                                                                                                                                                                                                 |                                                                                                                                                                                      |
|                                 | SUB WOOFER      | +4 dBu                                                                                                                                                                                                                                                                                                                                                                                                        | +4 dBu                                                                                                                                                                                                                                                                                                                                                                                  | +4 dBu                                                                                                                                                                                                                                                                                                                                                                  | +4 dBu                                                                                                                                                                                                                                                                                          |                                                                                                                                                                                      |
| Speakers                        |                 | 38 cm (15 inches) x 1,<br>Tweeter x 1                                                                                                                                                                                                                                                                                                                                                                         | 30 cm (12 inches) x 1,<br>Tweeter x 1                                                                                                                                                                                                                                                                                                                                                   | 30 cm (12 inches) x 1,<br>Tweeter x 1                                                                                                                                                                                                                                                                                                                                   | 25 cm (10 inches) x 1,<br>Tweeter x 1                                                                                                                                                                                                                                                           | 25 cm (10 inches) x 1                                                                                                                                                                |
| Connectors                      |                 | CH1 INPUT Jack (XLR type) (XLR type) CH1-4 INPUT L (MONO) Jacks (1/4" phone type) CH1-4 INPUT R Jacks (1/4" phone type) LINE OUT L (MONO) Jacks (XLR type, 1/4" phone type) LINE OUT R Jacks (XLR type, 1/4" phone type) AUX IN Jacks (RCA phono type) SUBWOOFER OUT Jack (1/4" phone type) STEREO LINK OUT Jack (1/4" phone type) STEREO LINK IN Jack (1/4" phone type) PHONES Jack (Stereo 1/4" phone type) | CH1 INPUT Jack (XLR type) (XLR type) CH1-4 INPUT L (MONO) Jacks (1/4" phone type) CH1-4 INPUT R Jacks (1/4" phone type) LINE OUT L (MONO) Jack (1/4" phone type) LINE OUT R Jack (1/4" phone type) AUX IN Jacks (RCA phono type) SUBWOOFER OUT Jack (1/4" phone type) STEREO LINK OUT Jack (1/4" phone type) STEREO LINK IN Jack (1/4" phone type) PHONES Jack (Stereo 1/4" phone type) | Channel 1 Input Jacks (XLR type, 1/4" phone type) Channel 2 Input Jack (1/4" phone type) Channel 3 Input Jack (1/4" phone type) Channel 4 Input Jack (1/4" phone type) Channel 4 Input Jack (1/4" phone type) AUX IN Jacks (RCA phono type) LINE OUT Jack (1/4" phone type) SUB WOOFER OUT Jack (1/4" phone type) PHONES Jack (1/4" TRS phone type, mono signal output) | Channel 1 Input Jacks (XLR type, 1/4" phone type) Channel 2 Input Jack (1/4" phone type) Channel 3 Input Jack (1/4" phone type) AUX IN Jacks (RCA phone type) AUX IN Jacks (RCA phone type) SUB WOOFER OUT Jack (1/4" phone type) SUB WOOFER OUT Jack (1/4" TRS phone type, mono signal output) | INPUT Connectors L, R (XLR type) INPUT Jacks L (MONO), R (1/4" phone type) THRU OUT Connectors L, R (XLR type) THRU OUT Jacks L, R (1/4" phone type) FOOT SW Jack (SUBWOOFER ON/OFF) |
| Power Supply                    |                 | AC 117 V, AC 230 V, AC 240 V                                                                                                                                                                                                                                                                                                                                                                                  | AC 117 V, AC 230 V, AC 240 V                                                                                                                                                                                                                                                                                                                                                            | AC 117 V, AC 230 V, AC 240 V                                                                                                                                                                                                                                                                                                                                            | AC 117 V, AC 230 V, AC 240 V                                                                                                                                                                                                                                                                    | AC 117 V, AC 230 V, AC 240 V                                                                                                                                                         |
| Power Consumption               |                 | 135 W                                                                                                                                                                                                                                                                                                                                                                                                         | 100 W                                                                                                                                                                                                                                                                                                                                                                                   | 55 W                                                                                                                                                                                                                                                                                                                                                                    | 45 W                                                                                                                                                                                                                                                                                            | 135 W                                                                                                                                                                                |
| Dimensions                      |                 | 590 (W) x 445 (D) x 536<br>(H) mm, 23-1/4 (W) x 17-<br>9/16 (D) x 21-1/8 (H)<br>inches (excluding casters)                                                                                                                                                                                                                                                                                                    | 490 (W) x 385 (D) x 470 (H) mm, 19-5/16 (W) x 15-3/16 (D) x 18-9/16 (H) inches                                                                                                                                                                                                                                                                                                          | 480 (W) x 295 (D) x 435<br>(H) mm, 18-15/16 (W) x<br>11-5/8 (D) x 17-1/8 (H)<br>inches                                                                                                                                                                                                                                                                                  | 420 (W) x 300 (D) x 410 (H) mm, 16-9/16 (W) x 11-13/16 (D) x 16-3/16 (H) inches                                                                                                                                                                                                                 | 438 (W) x 440 (D) x 460<br>(H) mm, 17-1/4 (W) x 17-<br>3/8 (D) x 18-1/8 (H)<br>inches                                                                                                |
| Weight                          |                 | 29.0 kg, 63 lbs 15 oz                                                                                                                                                                                                                                                                                                                                                                                         | 22.0 kg, 48 lbs 9 oz                                                                                                                                                                                                                                                                                                                                                                    | 14.0 kg, 30 lbs 14 oz                                                                                                                                                                                                                                                                                                                                                   | 12.5 kg, 27 lbs 9 oz                                                                                                                                                                                                                                                                            | 23.0 kg, 50 lbs 12 oz                                                                                                                                                                |
| Accessories                     |                 | Owner's Manual,<br>Casters (x4)                                                                                                                                                                                                                                                                                                                                                                               | Owner's Manual                                                                                                                                                                                                                                                                                                                                                                          | Owner's Manual                                                                                                                                                                                                                                                                                                                                                          | Owner's Manual                                                                                                                                                                                                                                                                                  | Owner's Manual,<br>Power Cord                                                                                                                                                        |