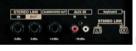

## Stereo Link Capabilities

The KC-350 and KC-550 include Roland's Stereo Link feature for chaining two amplifiers. Using a single cable, you can connect two KC amps for true stereo sound while controlling them both from the amp nearest you on stage

## Subwoofer-Ready

Want more low end? Simply add an optional subwoofer like Roland's new KCW-1. Connections are easy, thanks to the Subwoofer output found on all new KC amps. Now even the most affordable models can sound huge!