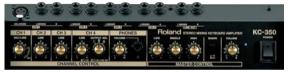

Roland

KC-350
4-CH Stereo Mixing Keyboard Amplifier

Control Pane

Rear Panel

- Stereo mixing keyboard amplifier with 120-watt/12" speaker and horn tweeter
- Accommodates up to 4 stereo inputs, plus stereo Aux input and XLR Mic input
- Output Select feature and convenient Shape switch for tonal adjustment
   3-band EQ and Subwoofer output compatible with new KCW-1
- Stereo Link feature, plus 1/4" output for connection to recording devices