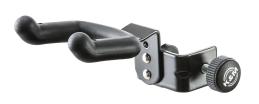

This practical ukulele holder is flexible and easy to mount. The clamp can be attached to any tube with a diameter ranging from 0.276 to 1.181". Thanks to the rubberized support arms the instrument is safe and protected. The ukulele holder is suitable for all common models.