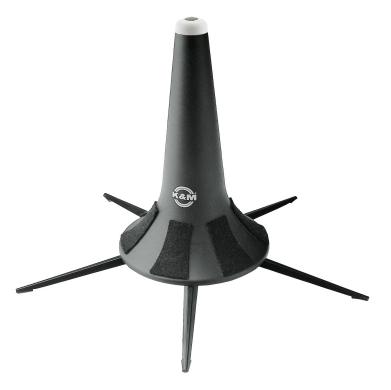

The 5-leg base provides maximum stability for the instrument. The detachable metal leg base screws into the peg so that the entire unit can be stored in the bell of the instrument for easy transport. The black plastic peg is covered with felt pads to protect the instrument.