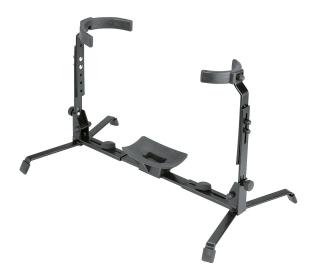

## 14940 Tuba stand

## Data

| EAN                | 4016842104123                                  |
|--------------------|------------------------------------------------|
| Height             | from 12.205 to 16.339"                         |
| Instrument support | non-marring plastic material                   |
| Material           | steel                                          |
| Special features   | additional bore hole for instruments with comb |
| Suitable for       | German and English tubas                       |
| Туре               | black                                          |
| Weight             | 5.198 lbs                                      |
|                    |                                                |

For German and English tubas. Supporting arms fully adjustable in height and width. Arms are covered with exclusive non-marring material to protect instrument finishes. Big bottom instrument support with non-marring material to protect the instrument from damage.