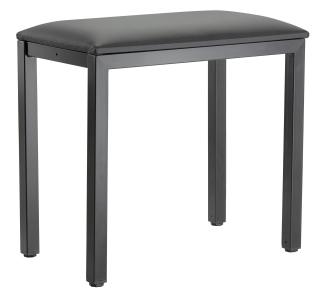

## **Product variant**

US-14088-000-55 - black

## **Data**

| EAN              | 4016842107025                                               |
|------------------|-------------------------------------------------------------|
| Height           | 19.685"                                                     |
| Material         | steel                                                       |
| Seat             | imitation leather covering seat, size 20.472 x 11.811"      |
| Special features | welded steel frame;<br>levelling screws for uneven surfaces |
| Туре             | black                                                       |
| Weight           | 12.313 lbs                                                  |
|                  |                                                             |

Classic four-legged piano bench for keyboard and piano players. The firmly welded steel frame prevents any wobbling or loosening of the individual legs. Individually adjustable levelling feet to adjust the bench (max 0.59") on uneven surfaces, a corresponding wrench is included. The comfortable seat with imitation leather cover has a size of 20.472 x 11.811". The piano bench is completely pre-assembled and immediately ready for any small or large gig.