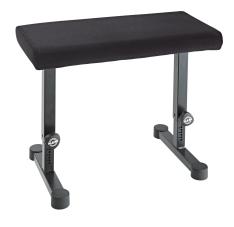

## 14086 Piano bench

## Data

| EAN               | 4016842109685                      |
|-------------------|------------------------------------|
| Height            | from 16.929 to 25.59"              |
| Height adjustment | spring-loaded clamping knob        |
| Material          | steel                              |
| Seat              | fabric covering, size 660 x 330 mm |
| Special features  | with engraved height scale         |
| Туре              | black fabric                       |
| Weight            | 20.705 lbs                         |
|                   |                                    |

Its compact steel tubing construction and large round foot end caps make this attractive bench significantly more stable. Excellent sitting comfort is achieved by a wear-resistant fabric seat covering for enjoyable and relaxed keyboard playing. The two sided spring-loaded locking screws make precision height adjustment easy. There is an engraved height scale to find your personal setting with ease. The bench complements keyboard table 18810.