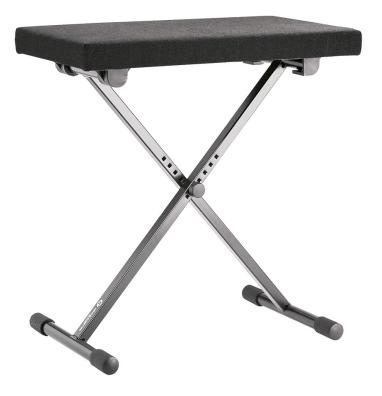

## **Keyboard bench**

## **Product variant**

US-14066-000-55 - black fabric

## **Data**

| EAN               | 4016842108022                                                                                |
|-------------------|----------------------------------------------------------------------------------------------|
| Height            | from 15.945 to 23.622"                                                                       |
| Height adjustment | inserted screw                                                                               |
| Material          | steel                                                                                        |
| Seat              | wear-resistant fabric seat, size 21.26 x 11.811"                                             |
| Special features  | adjustable end cap to stabilize the bench on uneven surfaces; collapsible for easy transport |
| Туре              | black fabric                                                                                 |
| Weight            | 11.476 lbs                                                                                   |

Comfortable keyboard bench with high quality black imitation leather or wear-resistant black fabric seat 21.26 x 11.81", height-adjustable, wobble-free design, collapsible for easy transport.