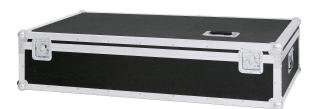

## Transportation case (hard case) for Lectern

## **Data**

| EAN              | 4016842813360                                                                                             |
|------------------|-----------------------------------------------------------------------------------------------------------|
| Length           | 49.803                                                                                                    |
| Material         | plastic                                                                                                   |
| Special features | with aluminum edges and casters;<br>foamed compartments for housing the<br>folded lectern and accessories |
| Weight           | 34.317 lbs                                                                                                |

Stable, plastic case with aluminum edges and casters. Foamed compartments for housing the folded lectern and accessories. Black.