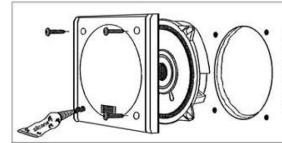

#### **Parts List**

- A Speaker Housing
- B Speaker Grill
- C #8 X 1 1/8" Stainless Steel Screw

Optional items (not included with speaker)

#8-10 plastic anchor (4)

Tools required: Drill motor, skill saw or equivalent, ½" drill bit, 3/32" drill bit, Phillips screw driver, pencil or pen.

Remove all parts from package and compare to parts list.

Using the template printed on back of box that speaker came in, determine best mounting location. Mark speaker hole diameter and screw mounting hole locations using a pencil or pen. Using the ½" drill bit, drill a hole inside the area marked for the speaker. This will allow you to insert the blade of the skill saw to cut hole. Once completed, drill the (4) mounting screw holes using the 3/32" drill bit. (You may want to use a plastic anchor which will require a larger hole to accept the plastic anchor.)

Check fit of speaker into hole that you have cut in the wall. It is important that the speaker rest flush against surface. Run your speaker wiring and connect to back of speaker accordingly. (If the speaker is being used in a vibration type atmosphere (boat) put a little silicone on the wiring connector to insure they do not loosen.) For a watertight seal, we recommend using waterproof silicone around the speaker hole and screw holes. This will prevent any moisture from entering beyond the speaker.

Both the M5CX and M4F weatherized speakers are held in place by (4) #8 stainless steel screws. Locate the speaker grill covers and put a small amount of silicone in screw holes. This will seal the screws. Using the Philips screw driver, install the (4) #8 screws carefully aligning speaker in wall. (It is not necessary to seal the speaker grill cover - only the screw holes.)