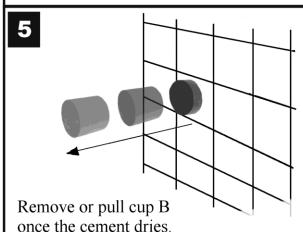

- A one mounting frame
- B one cup

frame A on the wall using screw or staple.

Place cup B on the hole of the mounting frame A.

Place drywall, cement or material on front side.

Do not cover cup.

Install the BSK Speaker.