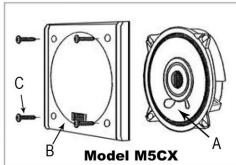

# Loudspeaker Mounting Instructions

Models: M5CX / M4F Weatherized Loudspeakers

#### **Parts List**

- A Speaker Housing
- B Speaker Grill
- C #8 X 1 1/8" Stainless Steel Screw

Optional items (not included with speaker)

#8-10 plastic anchor (4)

Tools required: Drill motor, skill saw or equivalent, ½" drill bit, 3/32" drill bit, Phillips screw driver, pencil or pen.

Remove all parts from package and compare to parts list.

Using the template printed on back of box that speaker came in, determine best mounting location. Mark speaker hole diameter and screw mounting hole locations using a pencil or pen. Using the ½" drill bit, drill a hole inside the area marked for the speaker. This will allow you to insert the blade of the skill saw to cut hole. Once completed, drill the (4) mounting screw holes using the 3/32" drill bit. (You may want to use a plastic anchor which will require a larger hole to accept the plastic anchor.)

Check fit of speaker into hole that you have cut in the wall. It is important that the speaker rest flush against surface. Run your speaker wiring and connect to back of speaker accordingly. (If the speaker is being used in a vibration type atmosphere (boat) put a little silicone on the wiring connector to insure they do not loosen.) For a watertight seal, we recommend using waterproof silicone around the speaker hole and screw holes. This will prevent any moisture from entering beyond the speaker.

Both the M5CX and M4F weatherized speakers are held in place by (4) #8 stainless steel screws. Locate the speaker grill covers and put a small amount of silicone in screw holes. This will seal the screws. Using the Philips screw driver, install the (4) #8 screws carefully aligning speaker in wall. (It is not necessary to seal the speaker grill cover - only the screw holes.)