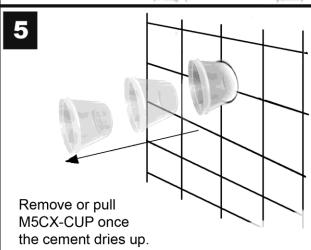

# OWI BSK SPEAKER DRY WALL/SHEET ROCK **CEILING ASSEMBLY** Backcan **Enclosure** www.owi-inc.com **OWI Incorporated** 17141 Kingsview Avenue Carson, CA 90746-1207 USA Tel: 310.515.1900 **Tile Bridge** M5TB CEILING (Dry Wall or Sheet Rock) PLASTIC CUP M5CX-CUP 1. Place the plastic cup in hole as shown. 2. Remove cup after the Dry Wall or Sheet Rock is set. 3. Install the speaker. Transformer if needed.