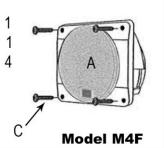

# Models M5CX / M4F M4F710 / M4F725 M5CX710 / M5CX725

#### **Parts List**

- A Speaker Housing
- B Speaker Grill
- C #8 X 1 1/8" Stainless Steel Screw

Optional items (not included with speaker)

#8-10 plastic anchor (4)

Tools required: Drill motor, skill saw or equivalent, ½" drill bit, 3/32" drill bit, Phillips screw driver, pencil or pen.

Remove all parts from package and compare to parts list.

Using the template printed on back of box that speaker came in, determine best mounting location. Mark speaker hole diameter and screw mounting hole locations using a pencil or pen. Using the ½" drill bit, drill a hole inside the area marked for the speaker. This will allow you to insert the blade of the skill saw to cut hole. Once completed, drill the (4) mounting screw holes using the 3/32" drill bit. (You may want to use a plastic anchor which will require a larger hole to accept the plastic anchor.)

Both the M5CX and M4F weatherized speakers are held in place by (4) #8 stainless steel screws. Locate the speaker grill covers and put a small amount of silicone in screw holes. This will seal the screws. Using the Philips screw driver, install the (4) #8 screws carefully aligning speaker in wall. (It is not necessary to seal the speaker grill cover - only the screw holes.)