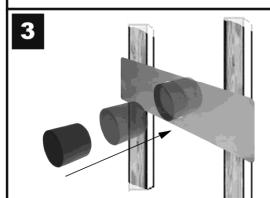

# M4F-RIK MOUNTING KIT INSTRUCTIONS

(NEW CONSTRUCTION KIT FOR THE M4F SHOWER SPEAKER)

17141 Kingsview Ave, Carson CA 90746 / Tel. 310-515-1900 / info@owi-inc.com /WWW.OWi-inc.com

Mounting frame

Cup

Each mounting kit consists of:

- A one mounting frame
- B one cup

frame A on the wall using screw or staple.

Place cup B on the hole of the mounting frame A.

Place drywall, cement or material on front side.

Do not cover cup.

Install the BSK Speaker.