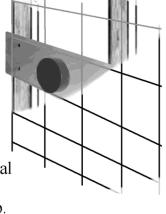

# OWI BSK SPEAKER DRY WALL/SHEET ROCK **CEILING ASSEMBLY** Backcan **Enclosure** www.owi-inc.com **OWI Incorporated** 17141 Kingsview Avenue Carson, CA 90746-1207 USA Tel: 310.515.1900 **Tile Bridge** M5TB CEILING (Dry Wall or Sheet Rock) PLASTIC CUP M5CX-CUP 1. Place the plastic cup in hole as shown. 2. Remove cup after the Dry Wall or Sheet Rock is set. 3. Install the speaker. Transformer if needed.