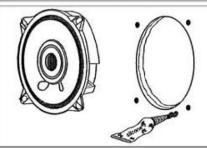

#### **Parts List**

- A Speaker Housing
- B Speaker Grill
- C #8 X 1 1/8" Stainless Steel Screw

Optional items (not included with speaker)

#8-10 plastic anchor (4)

Tools required: Drill motor, skill saw or equivalent, ½" drill bit, 3/32" drill bit, Phillips screw driver, pencil or pen.

Remove all parts from package and compare to parts list.

Using the template printed on back of box that speaker came in, determine best mounting location. Mark speaker hole diameter and screw mounting hole locations using a pencil or pen. Using the ½" drill bit, drill a hole inside the area marked for the speaker. This will allow you to insert the blade of the skill saw to cut hole. Once completed, drill the (4) mounting screw holes using the 3/32" drill bit. (You may want to use a plastic anchor which will require a larger hole to accept the plastic anchor.)

Check fit of speaker into hole that you have cut in the wall. It is important that the speaker rest flush against surface. Run your speaker wiring and connect to back of speaker accordingly. (If the speaker is being used in a vibration type atmosphere (boat) put a little silicone on the wiring connector to insure they do not loosen.) For a watertight seal, we recommend using waterproof silicone around the speaker hole and screw holes. This will prevent any moisture from entering beyond the speaker.

Both the M5CX and M4F weatherized speakers are held in place by (4) #8 stainless steel screws. Locate the speaker grill covers and put a small amount of silicone in screw holes. This will seal the screws. Using the Philips screw driver, install the (4) #8 screws carefully aligning speaker in wall. (It is not necessary to seal the speaker grill cover - only the screw holes.)