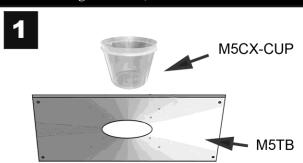

# MOUNTING KIT INSTRUCTIONS (NEW CONSTRUCTION KIT FOR THE M5CX SPEAKERS)

17141 Kingsview Ave, Carson CA 90746 / Tel. 310-515-1900 / info@owi-inc.com /WWW.OWi-inc.com

Each mounting kit M5CXRIK is consists of:

- 1) One each cup model M5CX-CUP
- 2) One each mounting frame model M5TB