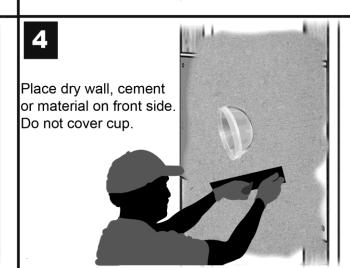

- A one mounting frame
- B one cup

frame A on the wall using screw or staple.

Place cup B on the hole of the mounting frame A.

Place drywall, cement or material on front side.

Do not cover cup.

Install the BSK Speaker.