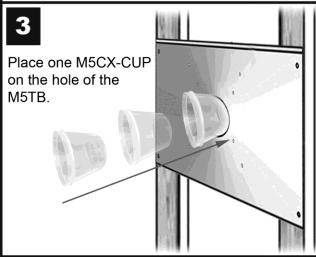

# OWI BSK SPEAKER DRY WALL/SHEET ROCK **CEILING ASSEMBLY** Backcan **Enclosure** www.owi-inc.com **OWI Incorporated** 17141 Kingsview Avenue Carson, CA 90746-1207 USA Tel: 310.515.1900 **Tile Bridge** M5TB CEILING (Dry Wall or Sheet Rock) PLASTIC CUP M5CX-CUP 1. Place the plastic cup in hole as shown. 2. Remove cup after the Dry Wall or Sheet Rock is set. 3. Install the speaker. Transformer if needed.