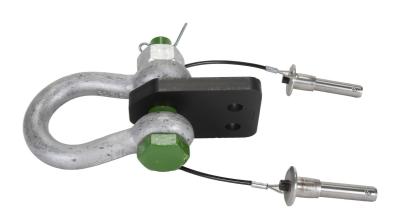

## **DESCRIPTION**

Pickup Tab with Shackle for HDL 50-A. To be added to the flybar when rigging with 2 motors. Pins included.

1 pcs FOR EVERY FLYBAR ONLY WHEN USING TWO MOTORS.

## **PART NUMBER**

• 13360127

FL-B PK TTL 55

FLY BAR PICKUP TTL55