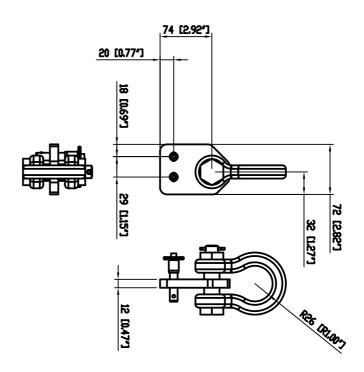

## **DESCRIPTION**

Pickup Tab with Shackle for HDL 50-A. To be added to the flybar when rigging with 2 motors. Pins included.

1 pcs FOR EVERY FLYBAR ONLY WHEN USING TWO MOTORS.

## **PART NUMBER**

• 13360127

FL-B PK TTL 55

FLY BAR PICKUP TTL55