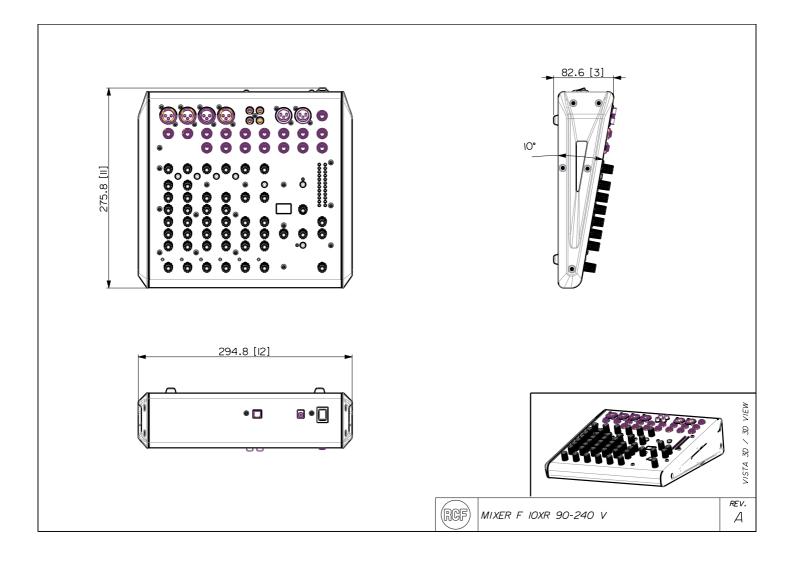

# DATASHEET

| USB audio                 | Type:                    | В                     |
|---------------------------|--------------------------|-----------------------|
|                           | Play trk:                | 2                     |
|                           | Rec trk:                 | 2                     |
|                           | Supported Sample Rate:   | 44.1, 48.0            |
| Other features            | Footswitch:              | Yes                   |
| Electrical specifications | Power supply:            | External              |
|                           | Voltage requirements:    | 100 V - 240 V         |
|                           | Power consumption (MAX): | 18 W                  |
| Standard compliance       | CE marking:              | Yes                   |
| Physical specifications   | Cabinet/Case Material:   | Metal                 |
|                           | Color:                   | Black                 |
| Size                      | Height:                  | 82 mm / 3.23 inches   |
|                           | Width:                   | 294 mm / 11.57 inches |
|                           | Depth:                   | 275 mm / 10.83 inches |
|                           | Weight:                  | 2.8 kg / 6.17 lbs     |
| Shipping informations     | Package Height:          | 130 mm / 5.12 inches  |
|                           | Package Width:           | 400 mm / 15.75 inches |
|                           | Package Depth:           | 345 mm / 13.58 inches |
|                           | Package Weight:          | 3.8 kg / 8.38 lbs     |
|                           |                          |                       |