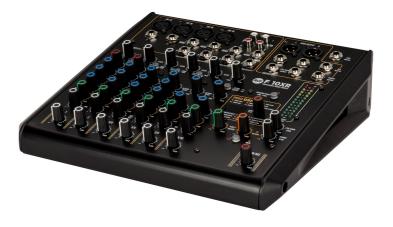

# **F 10XR** 10-CHANNEL MIXING CONSOLE WITH MULTI-FX & RECORDING

#### DESCRIPTION

The F 10XR features 4 mic preamp inputs, 2 mono line inputs, 4 stereo line inputs plus multi-FX and recording via USB port, with balanced main output (stereo XLR + TRS) and 2 single control compressors. The mono channels are provided with 3-band EQ and stereo channels with 2-band. The mixer features 16 PRO DSP internal FX presets and an aux send (post fader) with rotary knob control.

#### FEATURES

- 4 Mic preamp inputs, 2 mono line inputs
- 4 stereo line inputs
- PRO DSP FX onboard with 16 presets
- Stereo recording and playback via USB port
- 2 single control compressors
- Balanced main output +28 dB (Stereo XLR + TRS)
- 1 aux/FX (post)
- Sturdy metal chassis
- External universal power supply
- Designed and engineered in Italy