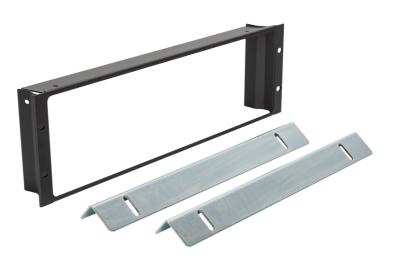

## DESCRIPTION

Rack mounting support for ES 3160 and ES 3323 CD-USB/MP3 digital receiver Amplifier The AR 3000 include a front side bracket, two back side breakets and 4 fastening screw.

### **TECHNICAL SPECIFICATIONS**

| General specifications  | Compatible models:     | ES 3160-II - ES 3323-II                                                                           |
|-------------------------|------------------------|---------------------------------------------------------------------------------------------------|
|                         | Components included:   | Front frame (x1)<br>Lateral supports (x2)<br>Rear side breakets (x2)<br>Caged nuts nd screws (x8) |
| Standard compliance     | CE marking:            | Yes                                                                                               |
| Physical specifications | Cabinet/Case Material: | Metal                                                                                             |
|                         | Rack mounting:         | 19", 3U                                                                                           |
| Size                    | Weight:                | 1.56 kg / 3.44 lbs                                                                                |
| Shipping informations   | Package Height:        | 80 mm / 3.15 inches                                                                               |
|                         | Package Width:         | 180 mm / 7.09 inches                                                                              |
|                         | Package Depth:         | 520 mm / 20.47 inches                                                                             |
|                         | Package Weight:        | 1.92 kg / 4.23 lbs                                                                                |