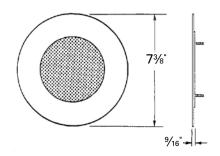

### T720-4

Diameter (A) 7%" (187mm)

Projects (B) %16" (14mm)

Mount Enclosure (EZ)E410 Series

Mounting Ring PR411

Weight .60 lbs. (.295kg.)