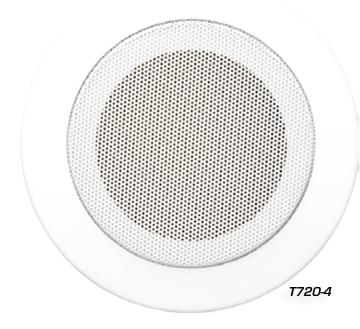

# High Quality Torsion Spring Grilles

T720-4 Torsion Springs

### **General Description**

T720-4/

T7204BT Round, recessed baffle Model T720-4 and T720-4BT feature a contoured design with a raised perforated screen creating a sculptured shape to coordinate with lighting fixture trims. Torsionspring installation and concealed loudspeaker studs provide for an uninterrupted appearance. Both Models mount 4" (102mm) loudspeakers and are of welded CRS (20-gauge ring, 22-gauge screen). Models are finished in textured white epoxy.