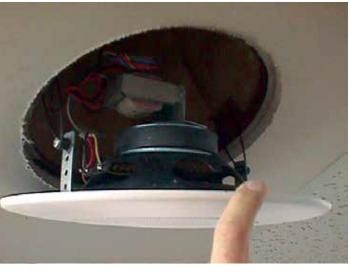

### **Features**

- Torsion-Spring Mounting and Concealed Loudspeaker Mounting Studs Assure Hardware-Free Appearance
- Specifically Designed for Quick, Efficient, and Economical Recessed Installation of 4" Loudspeakers
- Welded CRS Construction Eliminates Vibration and Rattle
- Baffles Include Provisions to Accommodate Ceiling Depths Up to 2" Deep
- Attractive Textured White Epoxy Finish

## **Applications**

Utilize Atlas Sound is high-quality, torsion-spring grilles wherever a hardware-free appearance is desired to maintain architectural integrity. Both models are designed for recessed ceiling installation of 4" (102mm) or 8" (203mm) loudspeakers. The torsion-spring mounting assembly assures quick, efficient, and economical installation.

# **Architect and Engineer Specifications**

The metal baffle shall be Atlas Sound Model \_\_\_\_\_ (T720-4, T720-4BT) for 4" (102mm) or Model T720-8A for 8" (203mm) loudspeakers, or approved equal. It shall utilize a torsion spring device to attach baffle to either Atlas Sound enclosure Model \_\_\_\_\_ or mounting ring Model \_\_\_\_\_, or equals. The baffle shall have provisions to accommodate ceiling depths up to 2" deep. Baffle shall have diameter of \_\_\_\_ and have welded studs on rear for mounting loudspeaker. It shall be finished in textured white epoxy.