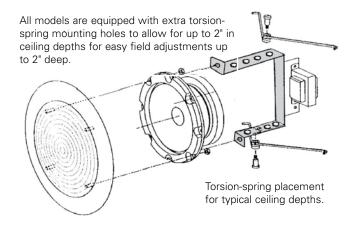

### **Features**

- Torsion-Spring Mounting and Concealed Loudspeaker Mounting Studs Assure Hardware-Free Appearance
- Specifically Designed for Quick, Efficient, and Economical Recessed Installation of 4" Loudspeakers
- Welded CRS Construction Eliminates Vibration and Rattle
- Baffles Include Provisions to Accommodate Ceiling Depths Up to 2" Deep
- Attractive Textured White Epoxy Finish

# **Architect and Engineer Specifications**

The metal baffle shall be Atlas Sound Model \_\_\_\_\_ (T720-4, T720-4BT) for 4" (102mm) or Model T720-8A for 8" (203mm) loudspeakers, or approved equal. It shall utilize a torsion spring device to attach baffle to either Atlas Sound enclosure Model \_\_\_\_\_ or mounting ring Model \_\_\_\_\_, or equals. The baffle shall have provisions to accommodate ceiling depths up to 2" deep. Baffle shall have diameter of \_\_\_\_ and have welded studs on rear for mounting loudspeaker. It shall be finished in textured white epoxy.