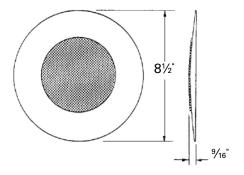

### T720-4BT

 Diameter (A)
 8½" (216mm)

 Projects (B)
 %6" (14mm)

Mount Enclosure (EZ)E410 Series, BMT95-4(-7)

Mounting Ring PR411

Weight .78 lbs. (.353kg.)