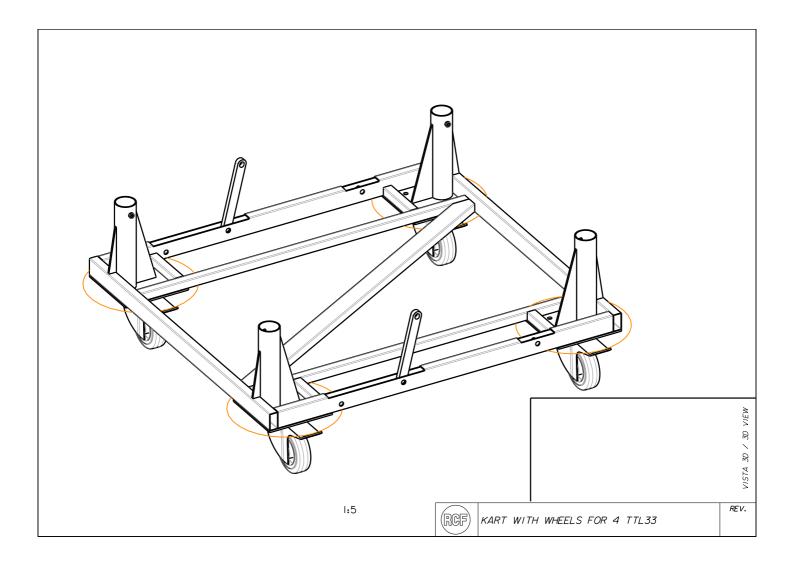

## KART WITH WHEELS

#### **DESCRIPTION**

The heavy duty RCF TTL33-A Kart can be use to easily transport up to 4 TTL33-A cabinets. The cabinets and Kart are fully compatible and it is possible to easily transport TTL33-A cabinets in straight or splayed configurations. It is possible to transport 4 TTL33-A modules with the fly-bar connected, making sure that the total system centre of gravity is properly in centre of the kart.

## **FEATURES**

- TT+ approved original accessory
- Strong construction
- Transport of up to 4 TTL33-A modules
- Safe lock of the modules on the bottom
- Equipped with 4 high quality wheels with brakes
- Painted with black, scratch resistant, paint