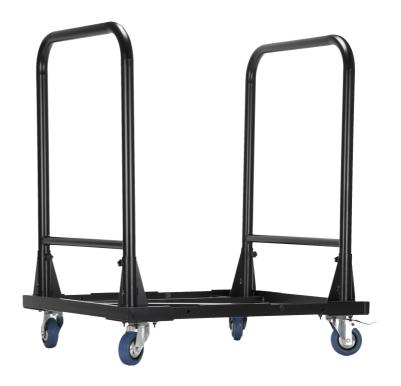

## KART WITH WHEELS

#### **DESCRIPTION**

The heavy duty RCF TTL33-A Kart can be use to easily transport up to 4 TTL33-A cabinets. The cabinets and Kart are fully compatible and it is possible to easily transport TTL33-A cabinets in straight or splayed configurations. It is possible to transport 4 TTL33-A modules with the fly-bar connected, making sure that the total system centre of gravity is properly in centre of the kart.

## **FEATURES**

- TT+ approved original accessory
- Strong construction
- Transport of up to 4 TTL33-A modules
- Safe lock of the modules on the bottom
- Equipped with 4 high quality wheels with brakes
- Painted with black, scratch resistant, paint