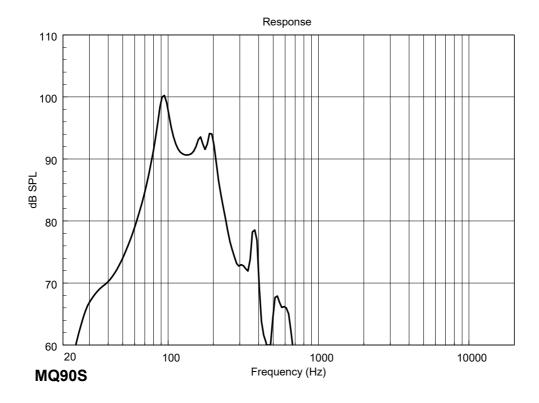

### **TECHNICAL SPECIFICATIONS**

| Acoustical specifications | Frequency Response (-10dB): | 70 Hz ÷ 200 Hz        |
|---------------------------|-----------------------------|-----------------------|
|                           | Max SPL @ 1m:               | 107 dB                |
|                           | System Sensitivity:         | 89 dB                 |
| Power section             | Nominal Impedance (ohm):    | 16 ohm                |
|                           | Power Handling:             | 60 W RMS              |
|                           | Peak Power Handling:        | 240 W PEAK            |
|                           | Recommended Amplifier:      | 120 W                 |
|                           | Low-Pass Frequencies:       | 200 Hz                |
| Transducers               | Woofer:                     | 8"                    |
| Input/Output section      | Input connectors:           | Euroblock             |
|                           | Output connectors:          | Euroblock             |
|                           | Power selection 1 (100 V):  | 60 W - 167 ohm        |
|                           | Power selection 2 (100 V):  | 30 W - 333 ohm        |
|                           | Power selection 3 (100 V):  | 15 W - 667 ohm        |
|                           | Power selection 4 (100 V):  | 7.5 W - 1333 ohm      |
| Standard compliance       | CE marking:                 | Yes                   |
| Physical specifications   | Cabinet/Case Material:      | MDF                   |
|                           | Color:                      | Black                 |
| Size                      | Height:                     | 300 mm / 11.81 inches |
|                           | Width:                      | 205 mm / 8.07 inches  |
|                           | Depth:                      | 400 mm / 15.75 inches |
|                           | Weight:                     | 8.06 kg / 17.77 lbs   |
| Shipping informations     | Package Height:             | 470 mm / 18.5 inches  |
|                           | Package Width:              | 370 mm / 14.57 inches |
|                           | Package Depth:              | 265 mm / 10.43 inches |
|                           | Package Weight:             | 9.25 kg / 20.39 lbs   |