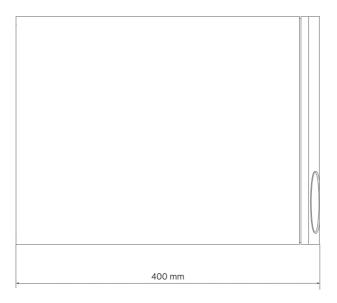

### **TECHNICAL SPECIFICATIONS**

| Acoustical specifications | Frequency Response (-10dB): | 70 Hz ÷ 200 Hz        |
|---------------------------|-----------------------------|-----------------------|
|                           | Max SPL @ 1m:               | 107 dB                |
|                           | System Sensitivity:         | 89 dB                 |
| Power section             | Nominal Impedance (ohm):    | 16 ohm                |
|                           | Power Handling:             | 60 W RMS              |
|                           | Peak Power Handling:        | 240 W PEAK            |
|                           | Recommended Amplifier:      | 120 W                 |
|                           | Low-Pass Frequencies:       | 200 Hz                |
| Transducers               | Woofer:                     | 8"                    |
| Input/Output section      | Input connectors:           | Euroblock             |
|                           | Output connectors:          | Euroblock             |
|                           | Power selection 1 (100 V):  | 60 W - 167 ohm        |
|                           | Power selection 2 (100 V):  | 30 W - 333 ohm        |
|                           | Power selection 3 (100 V):  | 15 W - 667 ohm        |
|                           | Power selection 4 (100 V):  | 7.5 W - 1333 ohm      |
| Standard compliance       | CE marking:                 | Yes                   |
| Physical specifications   | Cabinet/Case Material:      | MDF                   |
|                           | Color:                      | Black                 |
| Size                      | Height:                     | 300 mm / 11.81 inches |
|                           | Width:                      | 205 mm / 8.07 inches  |
|                           | Depth:                      | 400 mm / 15.75 inches |
|                           | Weight:                     | 8.06 kg / 17.77 lbs   |
| Shipping informations     | Package Height:             | 470 mm / 18.5 inches  |
|                           | Package Width:              | 370 mm / 14.57 inches |
|                           | Package Depth:              | 265 mm / 10.43 inches |
|                           | Package Weight:             | 9.25 kg / 20.39 lbs   |

## **DRAWINGS**