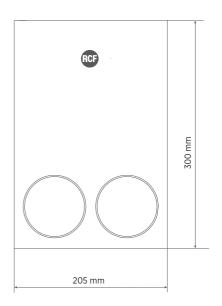

### **TECHNICAL SPECIFICATIONS**

| Acoustical specifications | Frequency Response (-10dB): | 70 Hz ÷ 200 Hz        |
|---------------------------|-----------------------------|-----------------------|
|                           | Max SPL @ 1m:               | 107 dB                |
|                           | System Sensitivity:         | 89 dB                 |
| Power section             | Nominal Impedance (ohm):    | 16 ohm                |
|                           | Power Handling:             | 60 W RMS              |
|                           | Peak Power Handling:        | 240 W PEAK            |
|                           | Recommended Amplifier:      | 120 W                 |
|                           | Low-Pass Frequencies:       | 200 Hz                |
| Transducers               | Woofer:                     | 8"                    |
| Input/Output section      | Input connectors:           | Euroblock             |
|                           | Output connectors:          | Euroblock             |
|                           | Power selection 1 (100 V):  | 60 W - 167 ohm        |
|                           | Power selection 2 (100 V):  | 30 W - 333 ohm        |
|                           | Power selection 3 (100 V):  | 15 W - 667 ohm        |
|                           | Power selection 4 (100 V):  | 7.5 W - 1333 ohm      |
| Standard compliance       | CE marking:                 | Yes                   |
| Physical specifications   | Cabinet/Case Material:      | MDF                   |
|                           | Color:                      | Black                 |
| Size                      | Height:                     | 300 mm / 11.81 inches |
|                           | Width:                      | 205 mm / 8.07 inches  |
|                           | Depth:                      | 400 mm / 15.75 inches |
|                           | Weight:                     | 8.06 kg / 17.77 lbs   |
| Shipping informations     | Package Height:             | 470 mm / 18.5 inches  |
|                           | Package Width:              | 370 mm / 14.57 inches |
|                           | Package Depth:              | 265 mm / 10.43 inches |
|                           | Package Weight:             | 9.25 kg / 20.39 lbs   |

## **DRAWINGS**