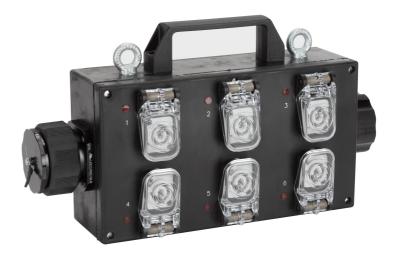

## CBL LKS 19 BREAKOUT

DESCRIPTION

LKS19 input to 6x Powercon outputs with Neutrik® weather protection. 1x LKS19 output.

## **TECHNICAL SPECIFICATIONS**

| General specifications | Input Connector   | LKS 19                                                   |
|------------------------|-------------------|----------------------------------------------------------|
|                        | Output Connectors | 6 x Powercon with Neutrik weather protection, 1 x LKS 19 |
| Standard compliance    | CE marking:       | Yes                                                      |
|                        |                   |                                                          |