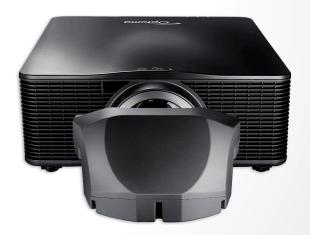

### A16 projection lens

The BX-A16 is the ultimate ultra-short throw lens for Optoma ProAV projectors, such as the ZU650+, ZU850, ZU660 and ZU1050. It's throw ratio of 0.36 is perfect for professional installations that require high brightness in space constrained environments.

\*Shown with Optoma ZU850. Projector sold separately