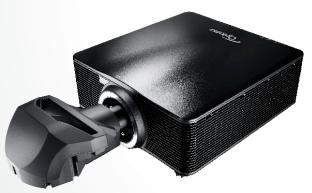

### A16 projection lens

The BX-A16 is the ultimate ultra-short throw lens for Optoma ProAV projectors, such as the ZU650+, ZU850, ZU660 and ZU1050. It's throw ratio of 0.36 is perfect for professional installations that require high brightness in space constrained environments.

\*Shown with Optoma ZU850. Projector sold separately