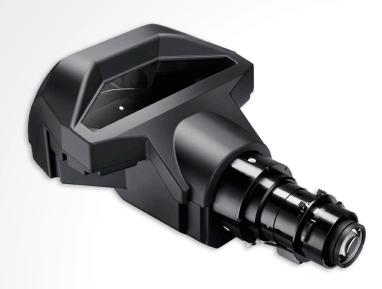

### A16 projection lens

The BX-A16 is the ultimate ultra-short throw lens for Optoma ProAV projectors, such as the ZU650+, ZU850, ZU660 and ZU1050. It's throw ratio of 0.36 is perfect for professional installations that require high brightness in space constrained environments.

#### What's in the Box

A16 UST lens, UST lens boresight module, boresight extender, L-shape tool, lens mount bracket, bracket, stand(attached on supporter), supporter, screws

UPC 796435 07 132 5