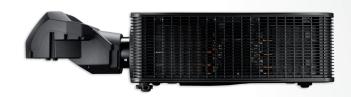

### A16 projection lens

The BX-A16 is the ultimate ultra-short throw lens for Optoma ProAV projectors, such as the ZU650+, ZU850, ZU660 and ZU1050. It's throw ratio of 0.36 is perfect for professional installations that require high brightness in space constrained environments.

\*Shown with Optoma ZU850. Projector sold separately