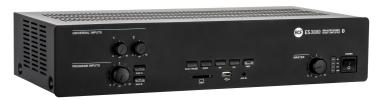

# **ES 3080** MIXER-AMPLIFIER WITH MP3 PLAYER AND BLUETOOTH

### DESCRIPTION

ES 3080 is an 80 W mixer-amplifier with a MP3 player directly accessible on the front panel. It can read USB sticks, SD cards, has an auxiliary input port with 3.5mm jack and Bluetooth technology for the connection with external sources. Moreover, it offers 2 mic-line audio inputs on removable connectors (the first input also has an XLR socket). Input 2 also has an RJ 45 port for guick connection of an RCF BM 3001 paging microphone (through CAT5 cable). The amplifier output is available either for low impedance speakers (min. 4 O) or 100 - 70 V constant voltage line (for speakers having 100 - 70 V transformers). Input 1 has a signal detection circuit ('VOX') for automatic priority. Inputs 1 and 2 can access the priority through an external command (connected to either the removable connector or the RJ 45 port). The MUSIC ON HOLD output directly sends the internal MP3 player signal to additional amplifiers, mixers, phone systems ('music on hold' function), etc. The PRE OUT output sends the signal (the same routed to the internal amplifier) to additional amplifiers. The 2 mic-line inputs have a high-pass filter (with a common on/off dip-switch) that are useful

### FEATURES

- Audio source with 80W power amplifier
- MP3 player controlled from the front panel
- MP3 inputs: USB flash, SD card, AUX jack 3.5mm
- Bluetooth connection with external devices.
- 2 universal inputs on removable screw-terminals and 1 AUX input
- Configurable priority settings, VOX facility on input 1
- Auxiliary output MUSIC ON HOLD to send the audio signal to external amplifiers or telephone switchboards
- PRE OUT connector for additional power amplifiers
- HI-PASS control (inputs 1 and 2)
- Auxiliary input on RCA connector and MP3 player equipped with independent tone controls (bass and treble) and gain