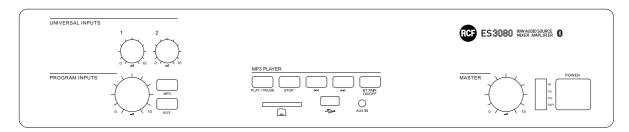

### DESCRIPTION

ES 3080 is an 80 W mixer-amplifier with a MP3 player directly accessible on the front panel. It can read USB sticks, SD cards, has an auxiliary input port with 3.5mm jack and Bluetooth technology for the connection with external sources. Moreover, it offers 2 mic-line audio inputs on removable connectors (the first input also has an XLR socket). Input 2 also has an RJ 45 port for guick connection of an RCF BM 3001 paging microphone (through CAT5 cable). The amplifier output is available either for low impedance speakers (min. 4 O) or 100 - 70 V constant voltage line (for speakers having 100 - 70 V transformers). Input 1 has a signal detection circuit ('VOX') for automatic priority. Inputs 1 and 2 can access the priority through an external command (connected to either the removable connector or the RJ 45 port). The MUSIC ON HOLD output directly sends the internal MP3 player signal to additional amplifiers, mixers, phone systems ('music on hold' function), etc. The PRE OUT output sends the signal (the same routed to the internal amplifier) to additional amplifiers. The 2 mic-line inputs have a high-pass filter (with a common on/off dip-switch) that are useful

### FEATURES

- Audio source with 80W power amplifier
- MP3 player controlled from the front panel
- MP3 inputs: USB flash, SD card, AUX jack 3.5mm
- Bluetooth connection with external devices.
- 2 universal inputs on removable screw-terminals and 1 AUX input
- Configurable priority settings, VOX facility on input 1
- Auxiliary output MUSIC ON HOLD to send the audio signal to external amplifiers or telephone switchboards
- PRE OUT connector for additional power amplifiers
- HI-PASS control (inputs 1 and 2)
- Auxiliary input on RCA connector and MP3 player equipped with independent tone controls (bass and treble) and gain

### PANELS

Front panel

Rear panel