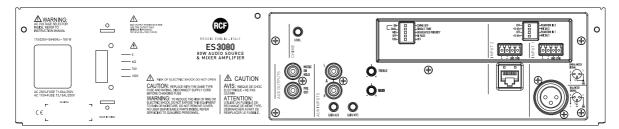

### DESCRIPTION

ES 3080 is an 80 W mixer-amplifier with a MP3 player directly accessible on the front panel. It can read USB sticks, SD cards, has an auxiliary input port with 3.5mm jack and Bluetooth technology for the connection with external sources. Moreover, it offers 2 mic-line audio inputs on removable connectors (the first input also has an XLR socket). Input 2 also has an RJ 45 port for guick connection of an RCF BM 3001 paging microphone (through CAT5 cable). The amplifier output is available either for low impedance speakers (min. 4 O) or 100 - 70 V constant voltage line (for speakers having 100 - 70 V transformers). Input 1 has a signal detection circuit ('VOX') for automatic priority. Inputs 1 and 2 can access the priority through an external command (connected to either the removable connector or the RJ 45 port). The MUSIC ON HOLD output directly sends the internal MP3 player signal to additional amplifiers, mixers, phone systems ('music on hold' function), etc. The PRE OUT output sends the signal (the same routed to the internal amplifier) to additional amplifiers. The 2 mic-line inputs have a high-pass filter (with a common on/off dip-switch) that are useful

### FEATURES

- Audio source with 80W power amplifier
- MP3 player controlled from the front panel
- MP3 inputs: USB flash, SD card, AUX jack 3.5mm
- Bluetooth connection with external devices.
- 2 universal inputs on removable screw-terminals and 1 AUX input
- Configurable priority settings, VOX facility on input 1
- Auxiliary output MUSIC ON HOLD to send the audio signal to external amplifiers or telephone switchboards
- PRE OUT connector for additional power amplifiers
- HI-PASS control (inputs 1 and 2)
- Auxiliary input on RCA connector and MP3 player equipped with independent tone controls (bass and treble) and gain

### PANELS

Front panel

Rear panel