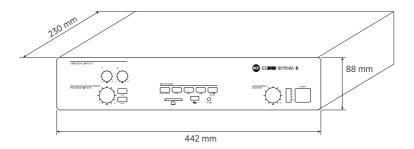

# DATASHEET

| Standard compliance     | CE marking:            | Yes                                                 |
|-------------------------|------------------------|-----------------------------------------------------|
| Physical specifications | Cabinet/Case Material: | Metal                                               |
|                         | Color:                 | Black                                               |
|                         | Rack mounting:         | 19", 2U , Optional rack mounting accessory required |
| Size                    | Height:                | 88 mm / 3.46 inches                                 |
|                         | Width:                 | 442 mm / 17.4 inches                                |
|                         | Depth:                 | 230 mm / 9.06 inches                                |
|                         | Weight:                | 3.9 kg / 8.6 lbs                                    |
| Shipping informations   | Package Height:        | 200 mm / 7.87 inches                                |
|                         | Package Width:         | 330 mm / 12.99 inches                               |
|                         | Package Depth:         | 500 mm / 19.69 inches                               |
|                         | Package Weight:        | 5.4 kg / 11.9 lbs                                   |

## · 12135107

ES 3080

EAN 8024530012717

DRAWINGS