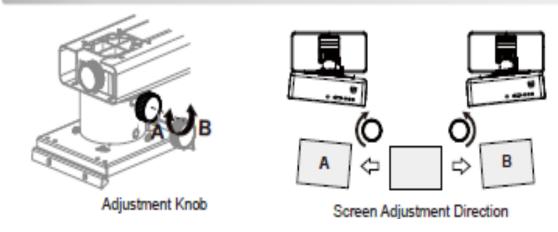

### **Ultra Short Throw Wall Mount**

# Part Number: OWM3000

# **Supported UST & USTi Models:**

- •W319UST W319USTiR
- •W320UST W320USTi
- •EH319UST EH319USTi
- •EH320UST EH320USTi
- •ZH400UST
- •It will replace our current wall mount (OWM2100) for the above models



**OWM3000** 



### **Ultra Short Throw Wall Mount**

### **Mount specs:**

- •Net Weight 11lb
- •Load capacity 33lb
- •Adjustable range 12.8" 29"
- •Dimensions (W x H x L) 17.5" x 8.5" x 32"

•It will replace our current wall mount (OWM2100) for UST/USTi models



**OWM3000** 







#### To Adjust The Projector Upwards/Downwards



#### To Adjust The Horizontal Rotation Knob



#### To Adjust The Vertical Tilt Knob



### To Adjust The Horizontal Roll Knob



### **Ultra Short Throw Wall Mount**



Arm mount length is fixed



**Current Mount OWM2100** 

Arm mount length can be adjusted



**New Mount OWM3000** 

# **OWM3000 Mounting Template**





This sample is NOT to SCALE. DO NOT PRINT AND OR ATTEMPT TO USE TO MOUNT OWM3000.



### **Key features over our existing mount:**

- •Light weight at only 11 lbs vs current mount at 16.5 lbs
- •Scale plate on one side to see the distance from wall to the mounting plate
- •Our current mount structure is 27.7" long, OWM3000 length will be as short as 13"
- •Adjustable angle  $\pm$ 5°tilt, left/right, front/rear, and lateral rotation adjustment
- •All adjustments are done using 3 knobs that are labeled according to each function
- •A more professional and clean look



### **OWM3000**



Thanks for