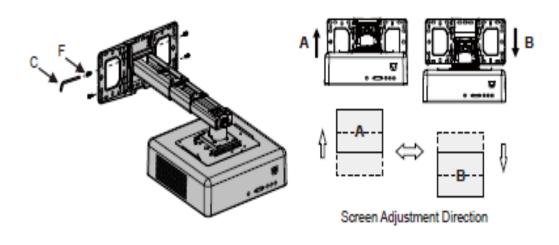

#### To Adjust The Projector Upwards/Downwards

#### To Adjust The Horizontal Rotation Knob

#### To Adjust The Vertical Tilt Knob

### To Adjust The Horizontal Roll Knob