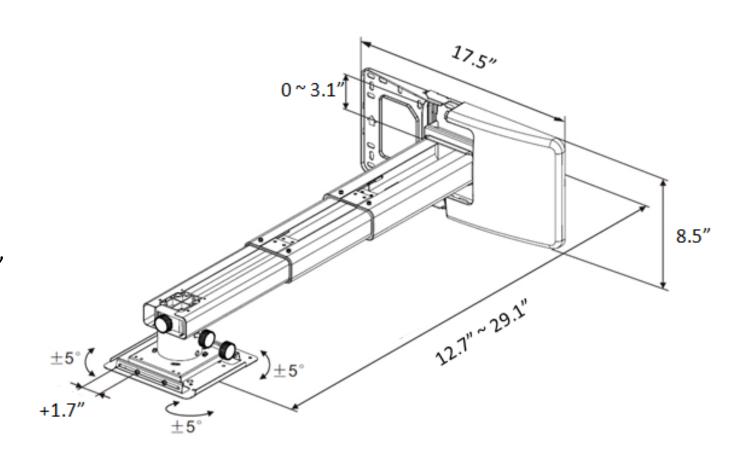

### **Mount specs:**

- •Net Weight 11lb
- •Load capacity 33lb
- •Adjustable range 12.8" 29"
- •Dimensions (W x H x L) 17.5" x 8.5" x 32"

•It will replace our current wall mount (OWM2100) for UST/USTi models

### **Key features over our existing mount:**

- •Light weight at only 11 lbs vs current mount at 16.5 lbs
- •Scale plate on one side to see the distance from wall to the mounting plate
- •Our current mount structure is 27.7" long, OWM3000 length will be as short as 13"
- •Adjustable angle  $\pm$ 5°tilt, left/right, front/rear, and lateral rotation adjustment
- •All adjustments are done using 3 knobs that are labeled according to each function
- •A more professional and clean look