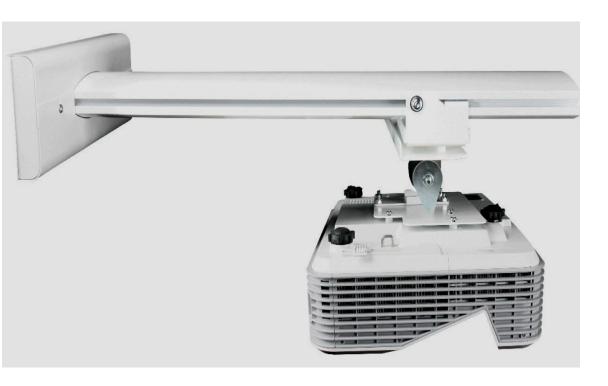

### **Ultra Short Throw Wall Mount**

### **Ultra Short Throw Wall Mount**

Arm mount length is fixed

**Current Mount OWM2100** 

Arm mount length can be adjusted

**New Mount OWM3000** 