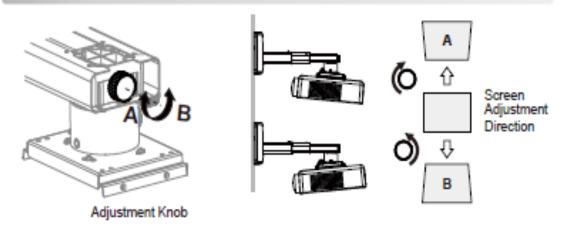

#### To Adjust The Projector Upwards/Downwards

#### To Adjust The Vertical Tilt Knob