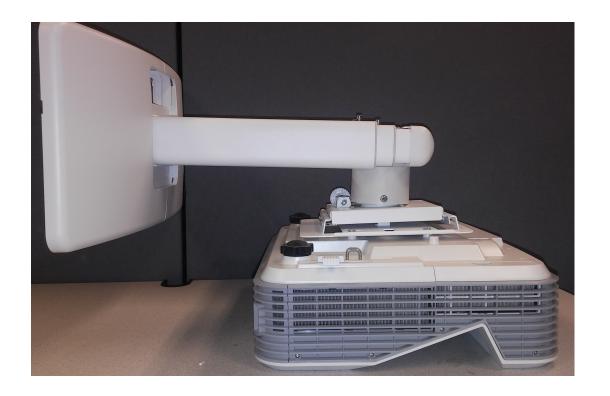

**OWM3000** 

### **Ultra Short Throw Wall Mount**

### **Mount specs:**

- •Net Weight 11lb
- •Load capacity 33lb
- •Adjustable range 12.8" 29"
- •Dimensions (W x H x L) 17.5" x 8.5" x 32"

•It will replace our current wall mount (OWM2100) for UST/USTi models