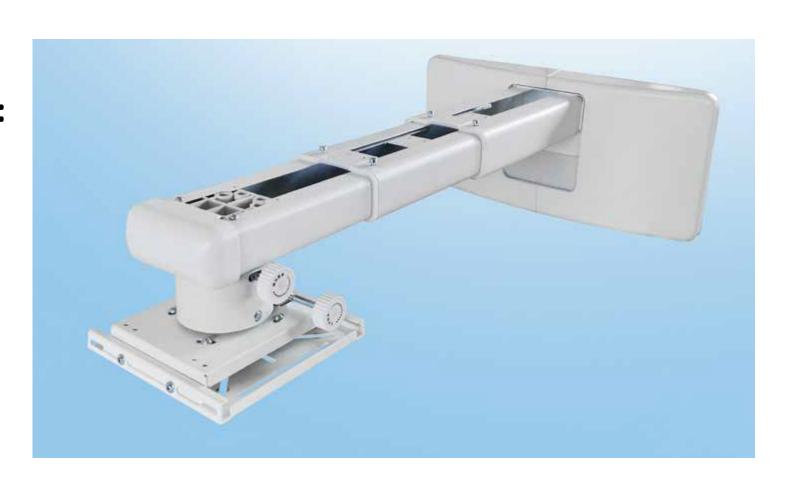

**OWM3000** 

### **Ultra Short Throw Wall Mount**

### **Mount specs:**

- •Net Weight 11lb
- •Load capacity 33lb
- •Adjustable range 12.8" 29"
- •Dimensions (W x H x L) 17.5" x 8.5" x 32"

•It will replace our current wall mount (OWM2100) for UST/USTi models