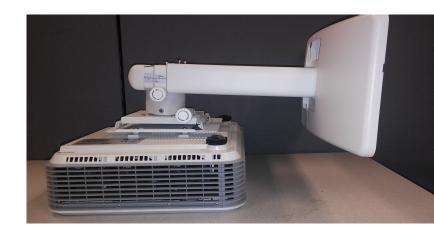

**OWM3000** 

### **Key features over our existing mount:**

- •Light weight at only 11 lbs vs current mount at 16.5 lbs
- •Scale plate on one side to see the distance from wall to the mounting plate
- •Our current mount structure is 27.7" long, OWM3000 length will be as short as 13"
- •Adjustable angle  $\pm$ 5°tilt, left/right, front/rear, and lateral rotation adjustment
- •All adjustments are done using 3 knobs that are labeled according to each function
- •A more professional and clean look