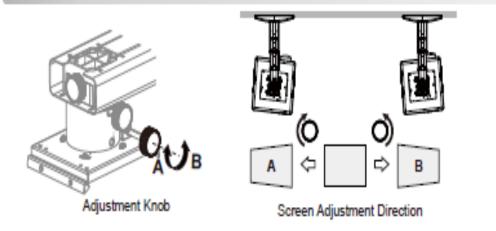

#### To Adjust The Horizontal Rotation Knob

### To Adjust The Horizontal Roll Knob