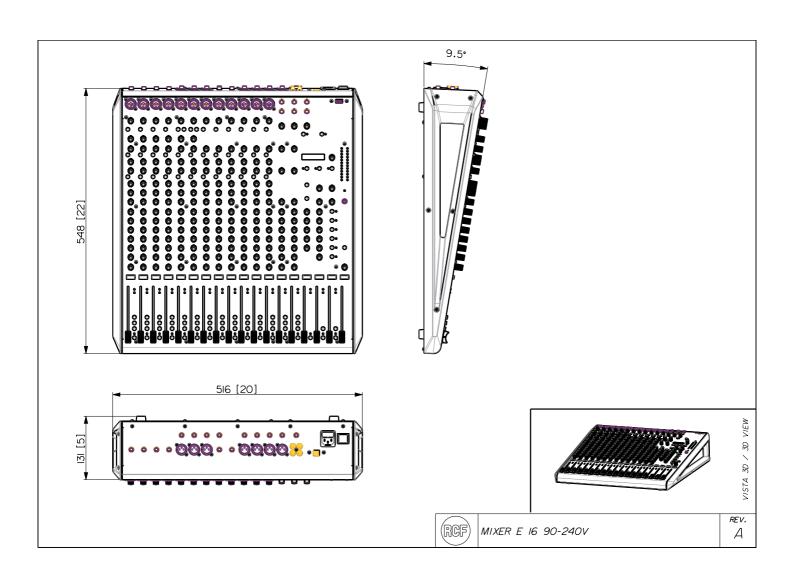

| EQ                        | Input Channels EQ: Description: | 2 Semi Parametric / 2 Shelving High Shelf at 10kHz, +/-15dB Mid High, Freq. 1kHz-15kHz, Wide/Narrow Q bell Mid Low, Freq. 100Hz-1,5kHz, Wide/Narrow Q bell Low Shelf at 100Hz, +/-15dB |
|---------------------------|---------------------------------|----------------------------------------------------------------------------------------------------------------------------------------------------------------------------------------|
| Auxiliary sends           | AUX:                            | 4 PRE / 1 PRE/POST                                                                                                                                                                     |
|                           | FX POST:                        | 1                                                                                                                                                                                      |
| Internal Effects          | Send Effects:                   | 1                                                                                                                                                                                      |
| USB audio                 | Туре:                           | В                                                                                                                                                                                      |
|                           | Play trk:                       | 2                                                                                                                                                                                      |
|                           | Rec trk:                        | 2                                                                                                                                                                                      |
|                           | Supported Sample Rate:          | 44.1                                                                                                                                                                                   |
| Other features            | Footswitch:                     | Yes                                                                                                                                                                                    |
| Electrical specifications | Power supply:                   | Internal                                                                                                                                                                               |
|                           | Voltage requirements:           | 90 V - 240 V                                                                                                                                                                           |
|                           | Power consumption (MAX):        | 70 W                                                                                                                                                                                   |
| Standard compliance       | CE marking:                     | Yes                                                                                                                                                                                    |
| Physical specifications   | Cabinet/Case Material:          | Metal                                                                                                                                                                                  |
| Size                      | Height:                         | 135 mm / 5.31 inches                                                                                                                                                                   |
|                           | Width:                          | 510 mm / 20.08 inches                                                                                                                                                                  |
|                           | Depth:                          | 550 mm / 21.65 inches                                                                                                                                                                  |
|                           | Weight:                         | 10.3 kg / 22.71 lbs                                                                                                                                                                    |
| Shipping informations     | Package Height:                 | 215 mm / 8.46 inches                                                                                                                                                                   |
|                           | Package Width:                  | 635 mm / 25 inches                                                                                                                                                                     |
|                           | Package Depth:                  | 705 mm / 27.76 inches                                                                                                                                                                  |
|                           | Package Weight:                 | 12.2 kg / 26.9 lbs                                                                                                                                                                     |
| PART NUMBER               |                                 |                                                                                                                                                                                        |
| • 17140111                | • 17140110                      | • 17140109                                                                                                                                                                             |
| E 16                      | E 16                            | E 16                                                                                                                                                                                   |