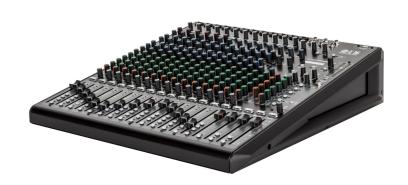

# **E 16**

## 16-CHANNEL MIXING CONSOLE WITH SUPERIOR EFFECTS AND EQS.

#### **DESCRIPTION**

E 16 provides twelve studio-quality 54 dB gain range Mic preamps with combo connectors. Two line inputs are switchable to Hi-Z input. The input section also features two stereo line inputs and a stereo return. Input channels from 1 to 6 are equipped with a single-control compressor.

### **FEATURES**

- 12 Mic/line IN, 2 stereo line IN
- 1 Stereo return input
- 6 single-control dynamic compressors (ch.1 ch.6)
- 4 Band semiparametric EQ
- 3 Band EQ on stereo inputs
- 6 Aux sends per channel
- 100 mm progressive faders with dust cover
- 2 Stereo groups
- 32-Bit floating-point Z.CORE DSP effects section