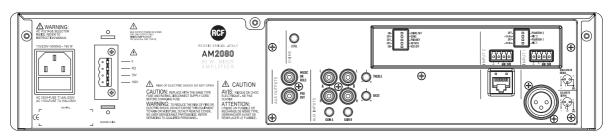

#### TECHNICAL SPECIFICATIONS

| Amplifier specifications | Number of channels:                       | 1                       |
|--------------------------|-------------------------------------------|-------------------------|
|                          | Power output per channel (@ 4 ohm):       | 80 W RMS                |
|                          | Power output (@ 100 V):                   | 80 W RMS                |
|                          | Frequency Response (-3dB):                | 50 Hz ÷ 16 kHz          |
|                          | Signal/noise rate ("A" weighted)          | >80 dB                  |
|                          | Distortion (THD+N) @ 1 kHz nominal power: | <0.3 %                  |
| Input section            | Total number of inputs:                   | 5                       |
|                          | Balanced:                                 | 5                       |
|                          | Unbalanced:                               | 1                       |
|                          | Mono:                                     | 4                       |
|                          | Stereo:                                   | 2                       |
|                          | Line inputs:                              | 2                       |
|                          | Line connectors:                          | RCA                     |
|                          | Mic+Line inputs:                          | 2                       |
|                          | Mic+Line connectors:                      | Euroblock, XLR          |
|                          | Mic+Line Phantom:                         | 30 V DC                 |
|                          | VOX:                                      | Yes                     |
|                          | Paging inputs:                            | 1                       |
|                          | Paging connectors:                        | RJ45                    |
|                          | Paging command:                           | Contact                 |
| Output section           | Signal output number:                     | 2                       |
|                          | Signal output connectors:                 | RCA                     |
|                          | Power output connectors:                  | Euroblock               |
| Processing               | Tone controls:                            | Yes                     |
|                          | High-pass filter:                         | 150 Hz                  |
| Controls                 | Configuration:                            | DIP switch, Front panel |
|                          | Priority:                                 | Yes                     |
|                          | Music on hold:                            | Yes                     |
|                          | Chime tone:                               | Yes                     |
| Protections              | Cooling:                                  | Convection              |
|                          | Short circuit:                            | Yes                     |
|                          | Thermal:                                  | Yes                     |
|                          | DC:                                       | Yes                     |
|                          | Fuses:                                    | Yes                     |

#### **PANELS**

Front panel

Rear panel