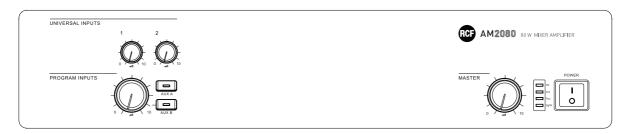

#### **FEATURES**

- Full digital technology Mixer Amplifier 80 W RMS
- 100 V 70 V and 4 Ohm outputs
- 2 universal inputs with phantom facility on screw terminal connections
- XLR connector on input 1
- RJ45 connectors on input 2 for connection to BM3001 microphone
- Configurable Priority settings, VOX facility on input 1
- Selectable aux inputs with two keys on the front panel for music source
- Aux inputs with volume and tone controls
- Music On Hold and PRE outputs
- Digital Chime and Siren built-in generator

#### **PANELS**

Front panel

Rear panel