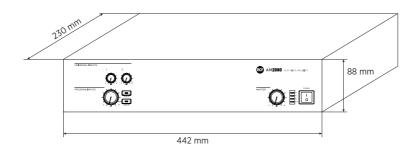

**Power requirement** Operating voltage: 220-240/115 V~ 50/60Hz

Voltage selection: Internal Power consumption: 160 W

| Standard compliance     | CE marking:            | Yes                   |
|-------------------------|------------------------|-----------------------|
| Physical specifications | Cabinet/Case Material: | Metal                 |
|                         | Color:                 | Black                 |
|                         | Rack mounting:         | 19", 2U               |
| Size                    | Height:                | 88 mm / 3.46 inches   |
|                         | Width:                 | 442 mm / 17.4 inches  |
|                         | Depth:                 | 230 mm / 9.06 inches  |
|                         | Weight:                | 3.77 kg / 8.31 lbs    |
| Shipping informations   | Package Height:        | 200 mm / 7.87 inches  |
|                         | Package Width:         | 330 mm / 12.99 inches |
|                         | Package Depth:         | 500 mm / 19.69 inches |
|                         | Package Weight:        | 5.38 kg / 11.86 lbs   |
|                         |                        |                       |

### **DRAWINGS**