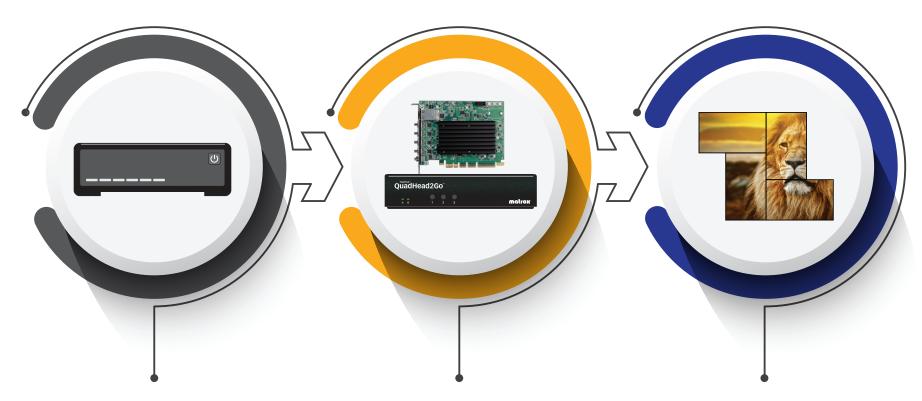

## ANY SOURCE. ANY SIZE. ANY CONFIGURATION.

Matrox QuadHead2Go™ Series multi-monitor controllers for dynamic, next-generation video walls

## **Media Player**

QuadHead2Go Series can power any video wall configuration of any possible dimension, from any video source – including a vast range of industrial signage players, NUCs, and other SFF systems.

## QuadHead2Go

Capable of driving four displays from one signal, these controller appliances and PCIe cards provide complete video wall scalability and flexibility.

## **Easy to Deploy Video Walls**

Design large-scale and modern artistic video wall layouts with free rein.