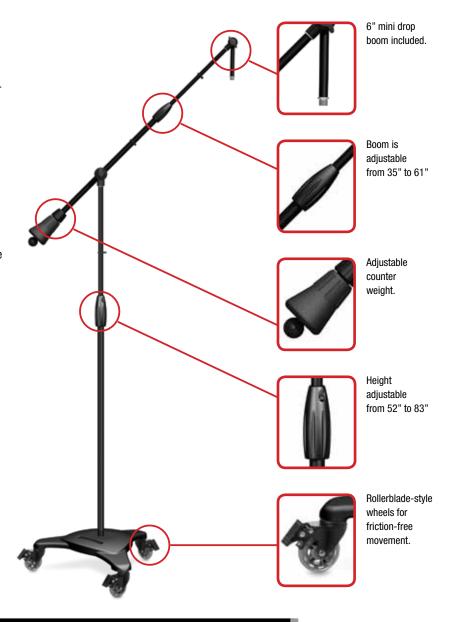

#### **Heavy Cast Base with Rollerblade-style Wheels**

In the studio, you need a microphone stand that can go wherever you need it to easily and quickly, but then be as sturdy and strong as a concrete pillar when ready to record. The MC-125 features rollerblade-style caster wheels for super smooth movement in all directions but lock in both rotating direction for zero movement when desired. And, the superior, 35 lb. cast base gives the MC-125 the girth you need to anchor your microphone during any kind of recording session.

### **Adjustable Counter Weight**

Depending on the size of your studio mics, the angle of the boom arm, and the placement of the mic itself, an adjustable counter weight on the boom can maximize the relative position of your studio microphone for added stability while minimizing the amount of vibration and force placed on the mic stand. The MC-125 features a 5.75 lb. die-cast counterweight that is easy to adjust for just the right placement.

#### **Height and Length Adjustable**

The MC-125 has been called the "most adjustable studio boom on the market." It ranges in height from 52" to 83" and the boom can extend from 35" to 61" to meet any studio's needs with perfect placement every time.