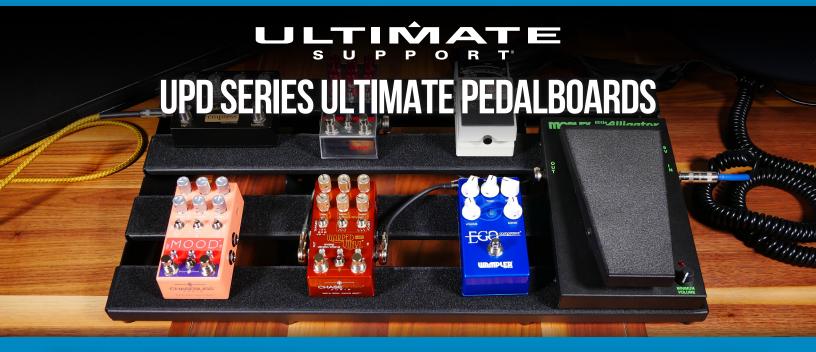

UPD Series Ultimate Pedalboards bring the most in-demand modern features to classic pedalboard designs. The folded aluminum build keeps the UPD series light, while the unique vertical support braces provide strength you can count on. UPD Series Pedalboards are available in 18" x 5", 20" x 9", 24" x 12", and 24" x 16" sizes. All UPD Models Include a gig bag. 20" and larger models are compatible with the UPD-PST-1 Power Supply Mounting Tray Accessory.