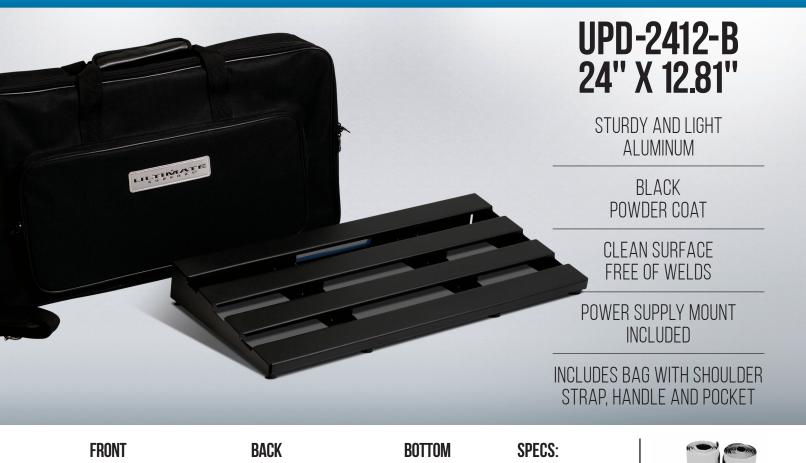

Part Name: UPD-2412-B

• Part Number: 18582

Dimensions (L x W x H) 24" x 12.81" x 2.31"

• Weight: 3.55 lbs.

self-adhesive hook & loop tape and cable ties

1300 Riverside Ave. Suite 202 . Fort Collins, CO 80524 . Phone. 1-800-525-5628 . Fax. 970.776.1941 . Web. www.ultimatesupport.com