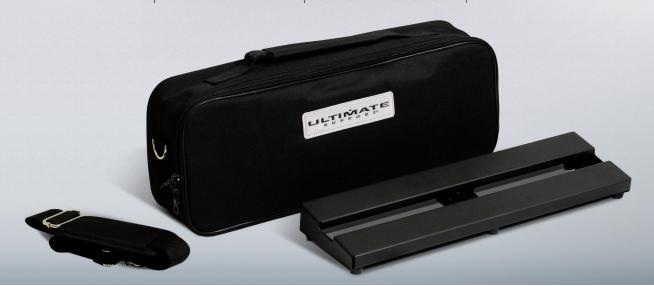

UPD Series Ultimate Pedalboards bring the most in-demand modern features to classic pedalboard designs. The folded aluminum build keeps the UPD series light, while the unique vertical support braces provide strength you can count on. UPD Series Pedalboards are available in 18" x 5", 20" x 9", 24" x 12", and 24" x 16" sizes. All UPD Models Include a gig bag. 20" and larger models are compatible with the UPD-PST-1 Power Supply Mounting Tray Accessory.

## UPD-185-B 18.125" X 5.75"

STURDY AND LIGHT ALUMINUM BLACK POWDER COAT CLEAN SURFACE FREE OF WELDS

INCLUDES BAG WITH SHOULDER STRAP AND HANDLE

**FRONT** 

**BACK** 

**BOTTOM** 