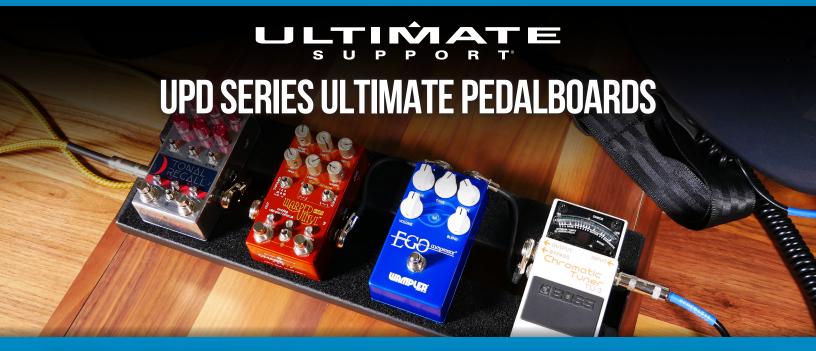

UPD Series Ultimate Pedalboards bring the most in-demand modern features to classic pedalboard designs. The folded aluminum build keeps the UPD series light, while the unique vertical support braces provide strength you can count on. UPD Series Pedalboards are available in 18" x 5", 20" x 9", 24" x 12", and 24" x 16" sizes. All UPD Models Include a gig bag. 20" and larger models are compatible with the UPD-PST-1 Power Supply Mounting Tray Accessory.