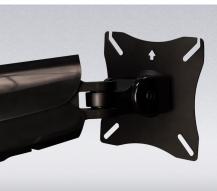

## Single Mounting

One mounting bracket that include a verity of mounting screws for different size monitors