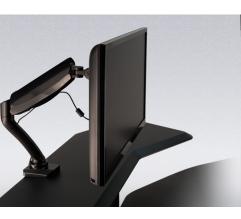

# Fully Adjustable

The dual monitor mount gives the user a verity of ways to move and adjust the monitor to his/hers desired position.