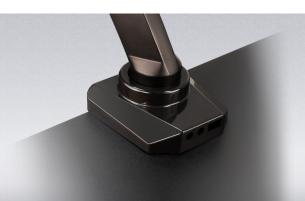

# One Mounting Options

The single monitor mount can be attached through an existing hole or clamped to the edge of a desk.