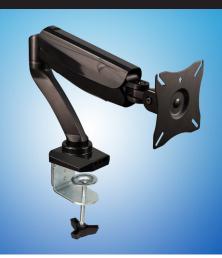

# Single Monitor Mount NUC-MM1

The NUC-MM1 Single Monitor Mount is a flexible but sturdy mount for your computer monitors that frees up space and gives you an easily adjustable, flexible way to hang your monitor without mounting it to the wall.

## Single Mounting

One mounting bracket that include a verity of mounting screws for different size monitors

# One Mounting Options

The single monitor mount can be attached through an existing hole or clamped to the edge of a desk.