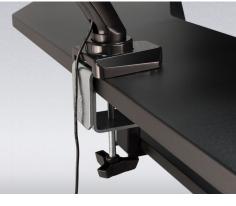

# One Mounting Options

The single monitor mount can be attached through an existing hole or clamped to the edge of a desk.