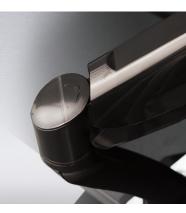

The Strength of Innovation®



# Single Monitor Mount NUC-MM1

The NUC-MM1 Single Monitor Mount is a flexible but sturdy mount for your computer monitors that frees up space and gives you an easily adjustable, flexible way to hang your monitor without mounting it to the wall.





## Single Mounting

One mounting bracket that include a verity of mounting screws for different size monitors

### Construction

The dual monitor mount is made of solid materials that are constructed to hold a verity of monitors.

# One Mounting Options

The single monitor mount can be attached through an existing hole or clamped to the edge of a desk.







# Fully Adjustable

The dual monitor mount gives the user a verity of ways to move and adjust the monitor to his/hers desired position.



#### Tension Control

Arm tension can be controlled using an allen wrench.

### NUC-MM1 Specs

- Part Name: NUC-MM1
- Part Number: 18107
- Width: 15"
- Denth: 16"
- Height: 17"
- Mounting Hole Pattern (mm): 75 x 75 and 100 x 100 (VESA FDMI MIS-D Compatible)
- Monitor Size: 12"- 23.9"
- Weight Capacity: 30 lbs.
- Swivel (Degrees): 90° Left & 90° Right
- Tilt (Degrees): 80° Up & 80° Down
- Weight: 5.5 lbs.

R. 1, 07/10/17, 1S-ULT-NUC-MM1