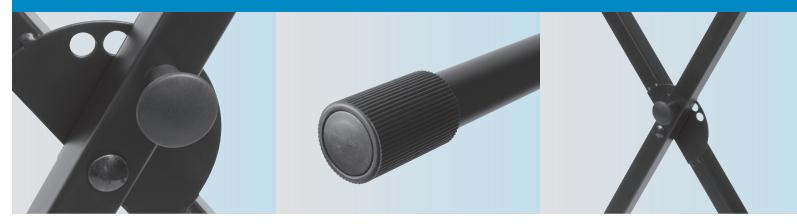

## JS-500 item# 16808

The JS-500 is a sturdy, lightweight, single-braced X-style keyboard stand for the discerning player on a tight budget. The JS-500 is easily adjustable to sitting or standing heights thanks to the large height-adjustment knob. The JS-500 X-style keyboard stand fits a wide variety of playing situations and folds flat for easy transport and storage. The JS-500 ships assembled.