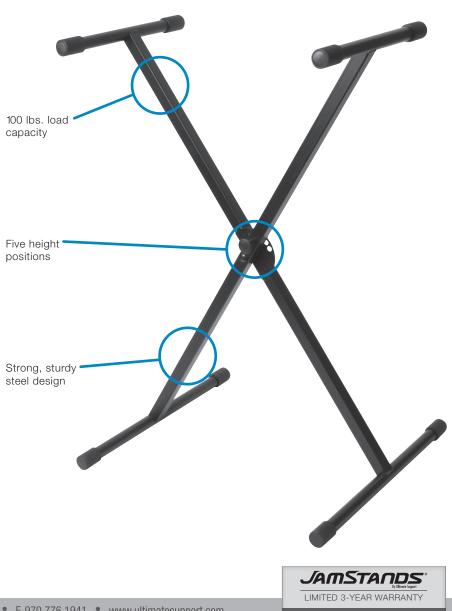

## JS-500 item# 16808

The JS-500 is a sturdy, lightweight, single-braced X-style keyboard stand for the discerning player on a tight budget. The JS-500 is easily adjustable to sitting or standing heights thanks to the large height-adjustment knob. The JS-500 X-style keyboard stand fits a wide variety of playing situations and folds flat for easy transport and storage. The JS-500 ships assembled.

## Specs

- Product Name: JS-500
- Part Number: 16808
- Height: 25.25" 38.5" (641mm – 978mm)
- Leg Depth: 18.75" (476mm)
- Arm Depth: 13.25" (337mm)
- Steel Tubing: 1" (25mm)Load
- Capacity: 100 lbs. (45,4 kg)
- Weight: 6.1 lbs. (2,8 kg)